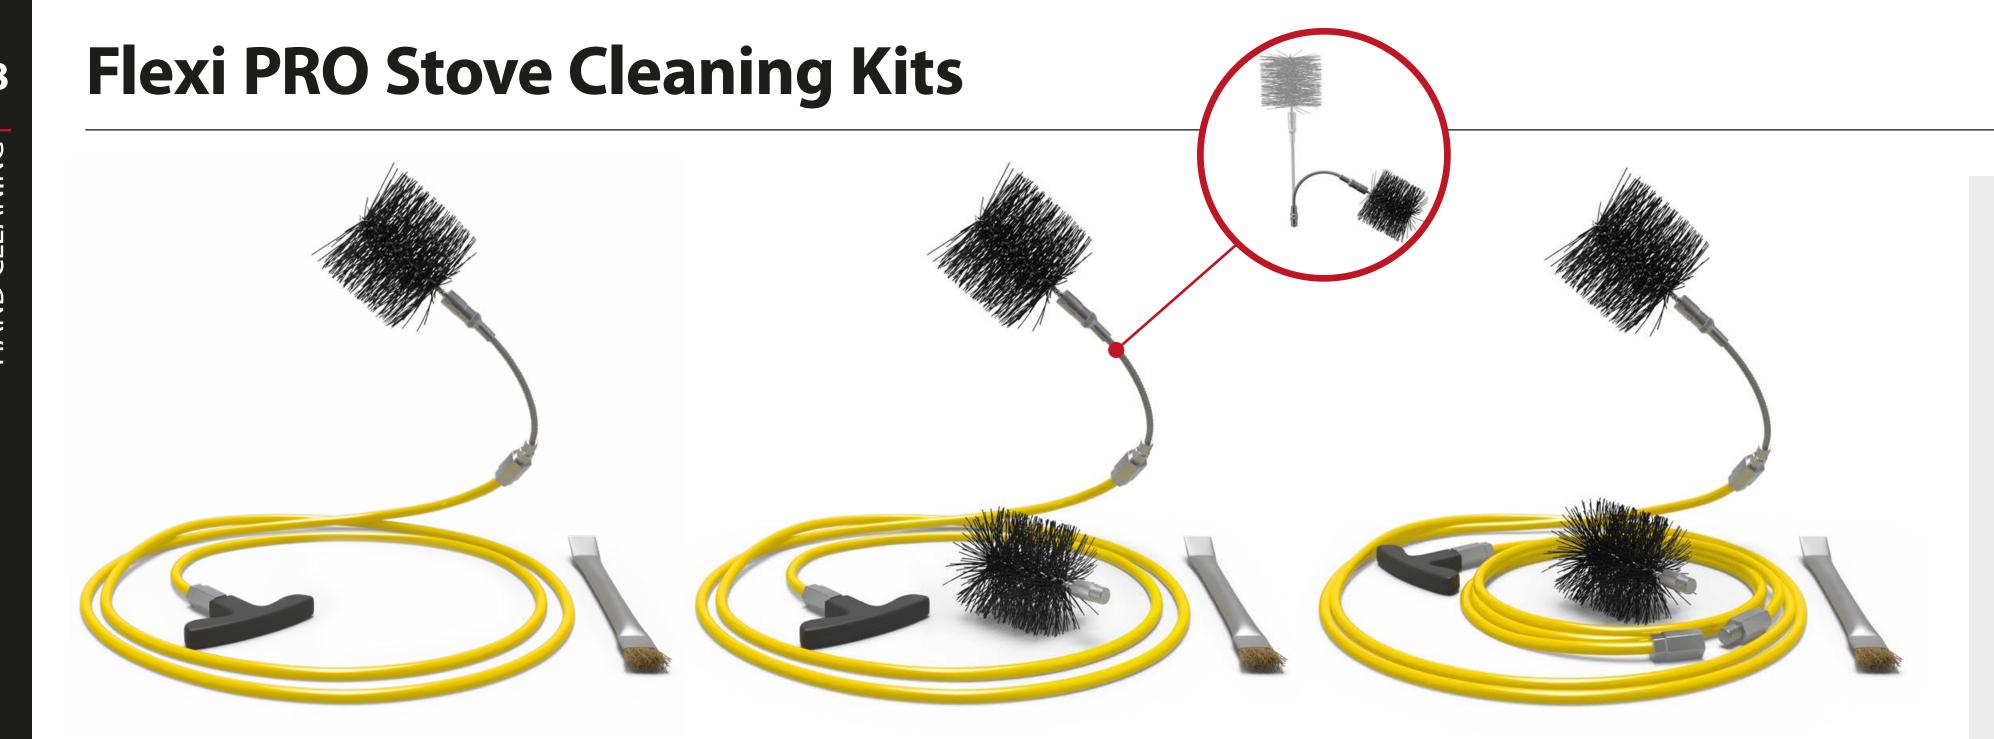

### **PRO Stove Cleaning Kits**

3-meter KIT Item no: ???

3-meter KIT Item no: ???

6-meter KIT Item no: ???

#### Recommended for:

3-meter KIT Item no: ???

3-meter KIT Item no: ???

6-meter KIT Item no: ???