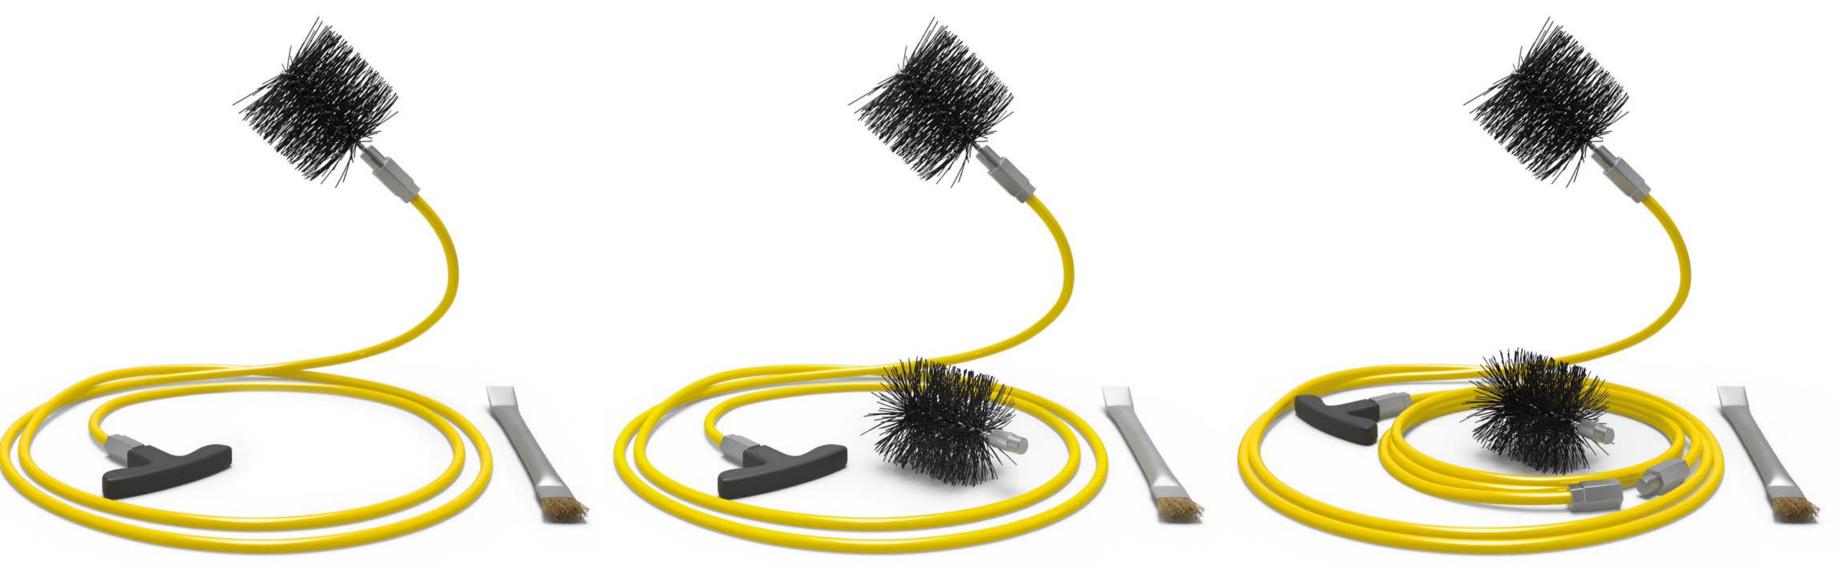

### **PRO Stove cleaning kit**

### **PRO Stove Cleaning Kits**

3-meter KIT Item no: ???

3-meter KIT Item no: ???

6-meter KIT Item no: ???

#### Recommended for:

3-meter KIT Item no: ???

3-meter KIT Item no: ???

6-meter KIT Item no: ???