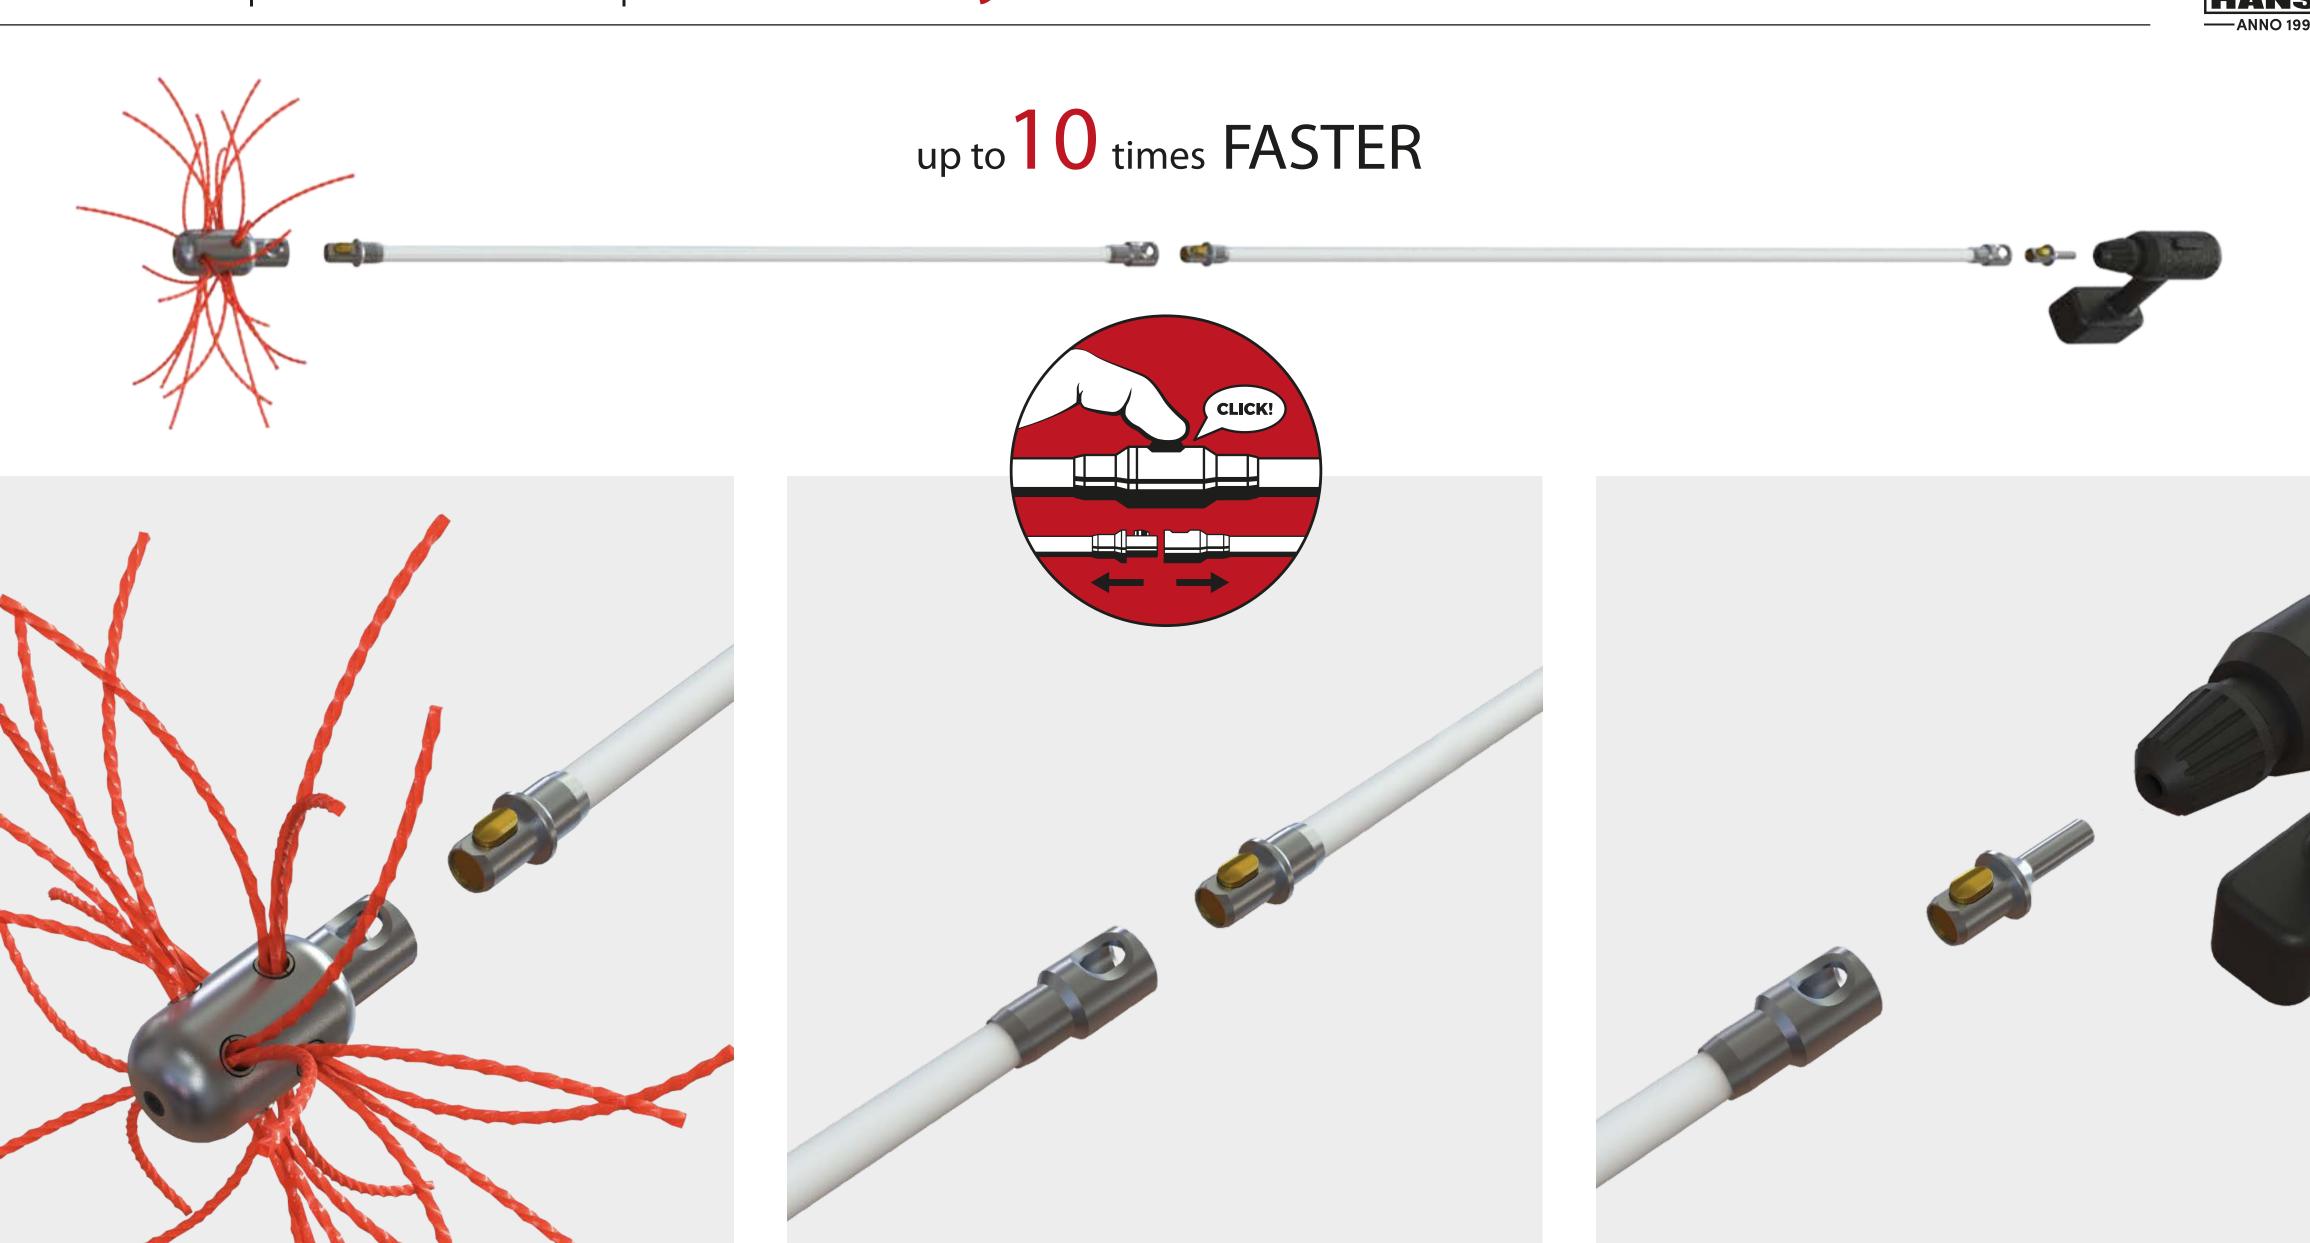

tic bag  6 × 1 m  + carrying bag  6 × 1.4 m  + carrying bag    | 4779022360558  THREAD  4779022360831  4779022360848  4779022361012  4779022361029  4779022360541 | 5 pc  20 pc  20 pc  5 pc  5 pc  5 pc | shapes.  For cleaning chimneys of all types and                                                                         |  |  |  |  |

### **Rotory Clening systems**



### **Tornado HOME**



Recomended for:



Plačiau 5 psl

#### **Tornado PRO**



Recomended for:



Plačiau 10 psl

### **Tornado COBRA**



Recomended for:



Plačiau 15 psl

### **Hand Clening systems**



### **PRO Stove cleaning kit**



#### Recomended for:



Plačiau 20 psl

### Strypai su sriegiu



#### Recomended for:



Plačiau 25 psl

## Tornado Introduction









# Tornado Introduction | Click lock system





### Tornado PRO 6 meter Kit







### Tornado PRO | Additional parts | RODS







### Tornado PRO | Additional parts | RODS







## Tornado PRO | Additional parts | BRUSHES







### Tornado PRO | Additional parts | BRUSHES





#### Cabel **Chimney Brush** Item no: 170-3

Brush head with stainless steel cable, ø 35 cm diameter. Used to remove creosote and tar deposits from chimneys and flues.

#### Recommended for:



Stove



ø350 mm





and flues. Chain can be

**DO NOT use in stainless** 

steel chimneys or liners.

replaced when worn.

#### Recommended for:







Diameter

ø300 mm

Pellet

Stove

Fireplace

### Tornado PRO | Additional parts





### **Tornado HOME** 6 meter Kit







### Tornado HOME | Additional parts | RODS







when worn.

### Tornado HOME | Additional