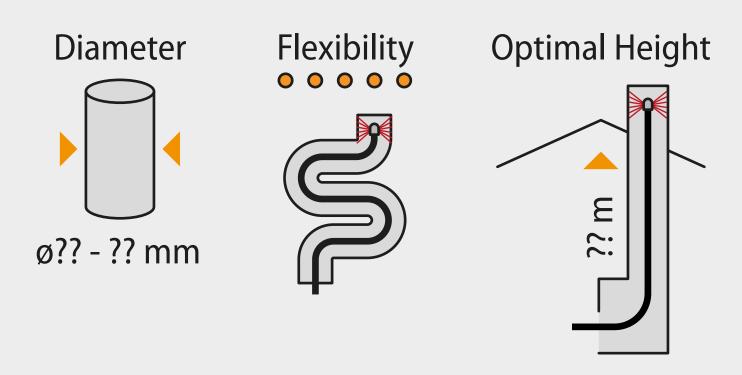

ypes and                                                                         |  |  |  |  |
| 140<br>141<br>142<br>143     | CHIMNEY CLEAN   | MNEY CLEANING BRUSH Ø 400 mm  NING RODS WITH M12 T  1 m  1.4 m  6 × 1 m packed in transparent plastic bag 6 × 1.4 m packed in transparent plastic bag  6 × 1 m  + carrying bag  6 × 1.4 m  + carrying bag    | 4779022360558  THREAD  4779022360831  4779022360848  4779022361012  4779022361029  4779022360541 | 5 pc  20 pc  20 pc  5 pc  5 pc  5 pc | shapes.  For cleaning chimneys of all types and                                                                         |  |  |  |  |

### **Rotory Clening systems**



### **Tornado HOME**



Recomended for:



Plačiau 5 psl

#### **Tornado PRO**



Recomended for:



Plačiau 10 psl

### **Tornado COBRA**



Recomended for:



Plačiau 15 psl

### **Hand Clening systems**



### **PRO Stove cleaning kit**



#### Recomended for:



Plačiau 20 psl

### Strypai su sriegiu



#### Recomended for:



Plačiau 25 psl

## Tornado Introduction









# Tornado Introduction | Click lock system





### Tornado PRO 6 meter Kit







### Tornado PRO | Additional parts | RODS







### Tornado PRO | Additional parts | RODS







## Tornado PRO | Additional parts | BRUSHES







### Tornado PRO | Additional parts | BRUSHES





#### Cabel **Chimney Brush** Item no: 170-3

Brush head with stainless steel cable, ø 35 cm diameter. Used to remove creosote and tar deposits from chimneys and flues.

#### Recommended for:



Stove



ø350 mm





and flues. Chain can be

**DO NOT use in stainless** 

steel