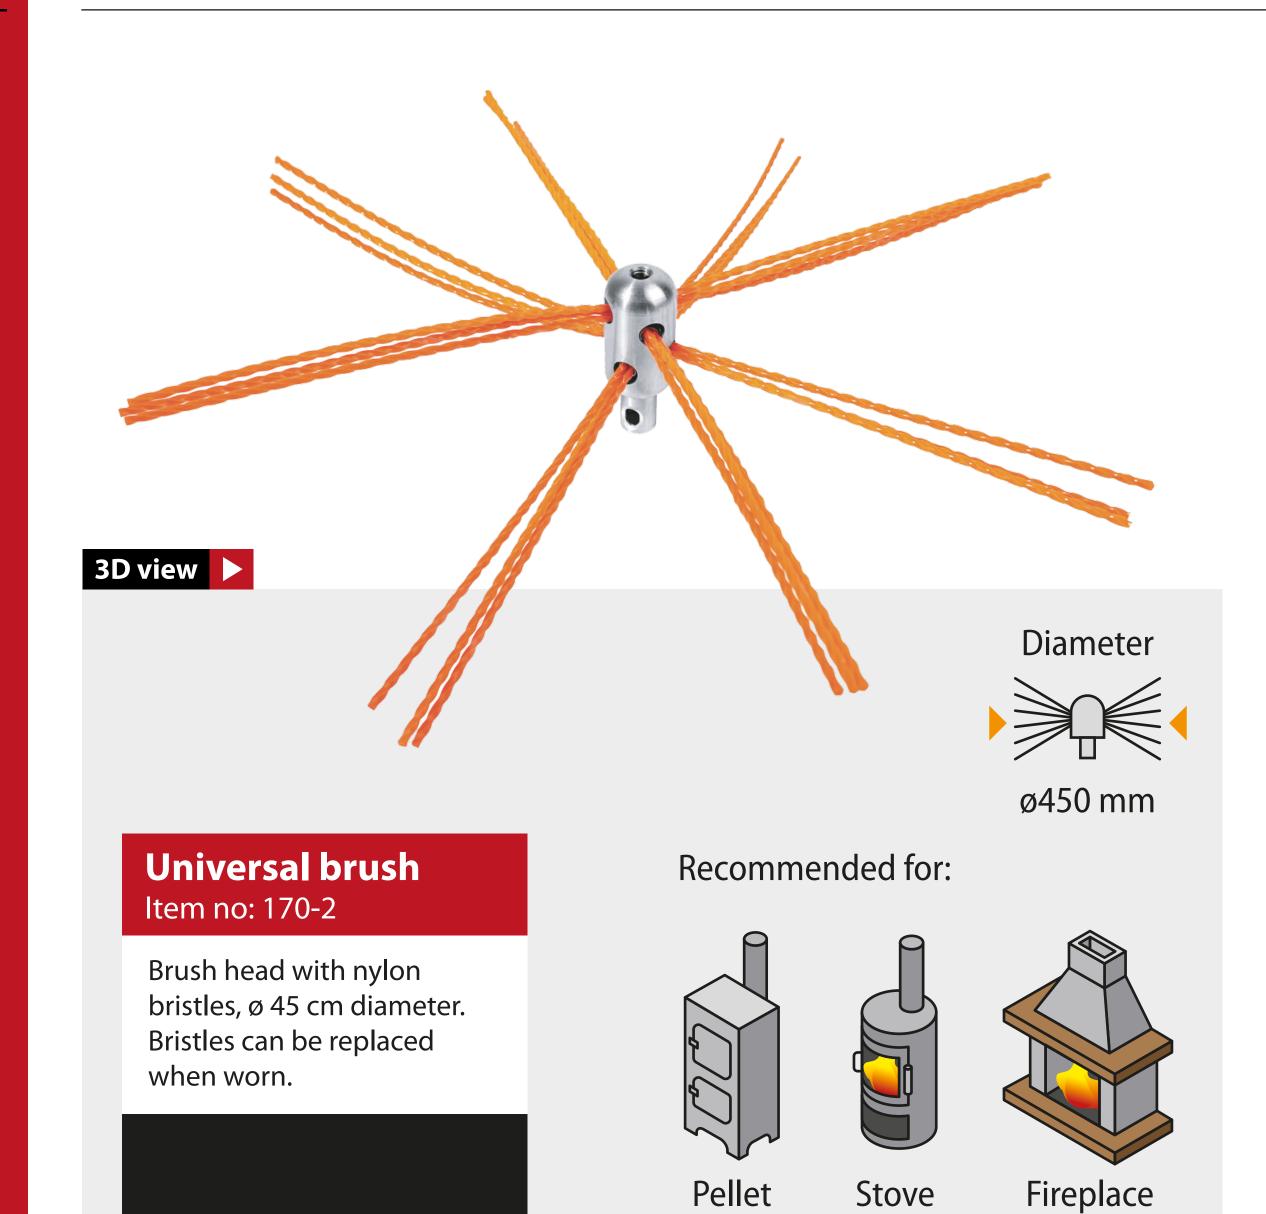

## Tornado PRO | Additional parts | BRUSHES

### Tornado PRO | Additional parts | BRUSHES