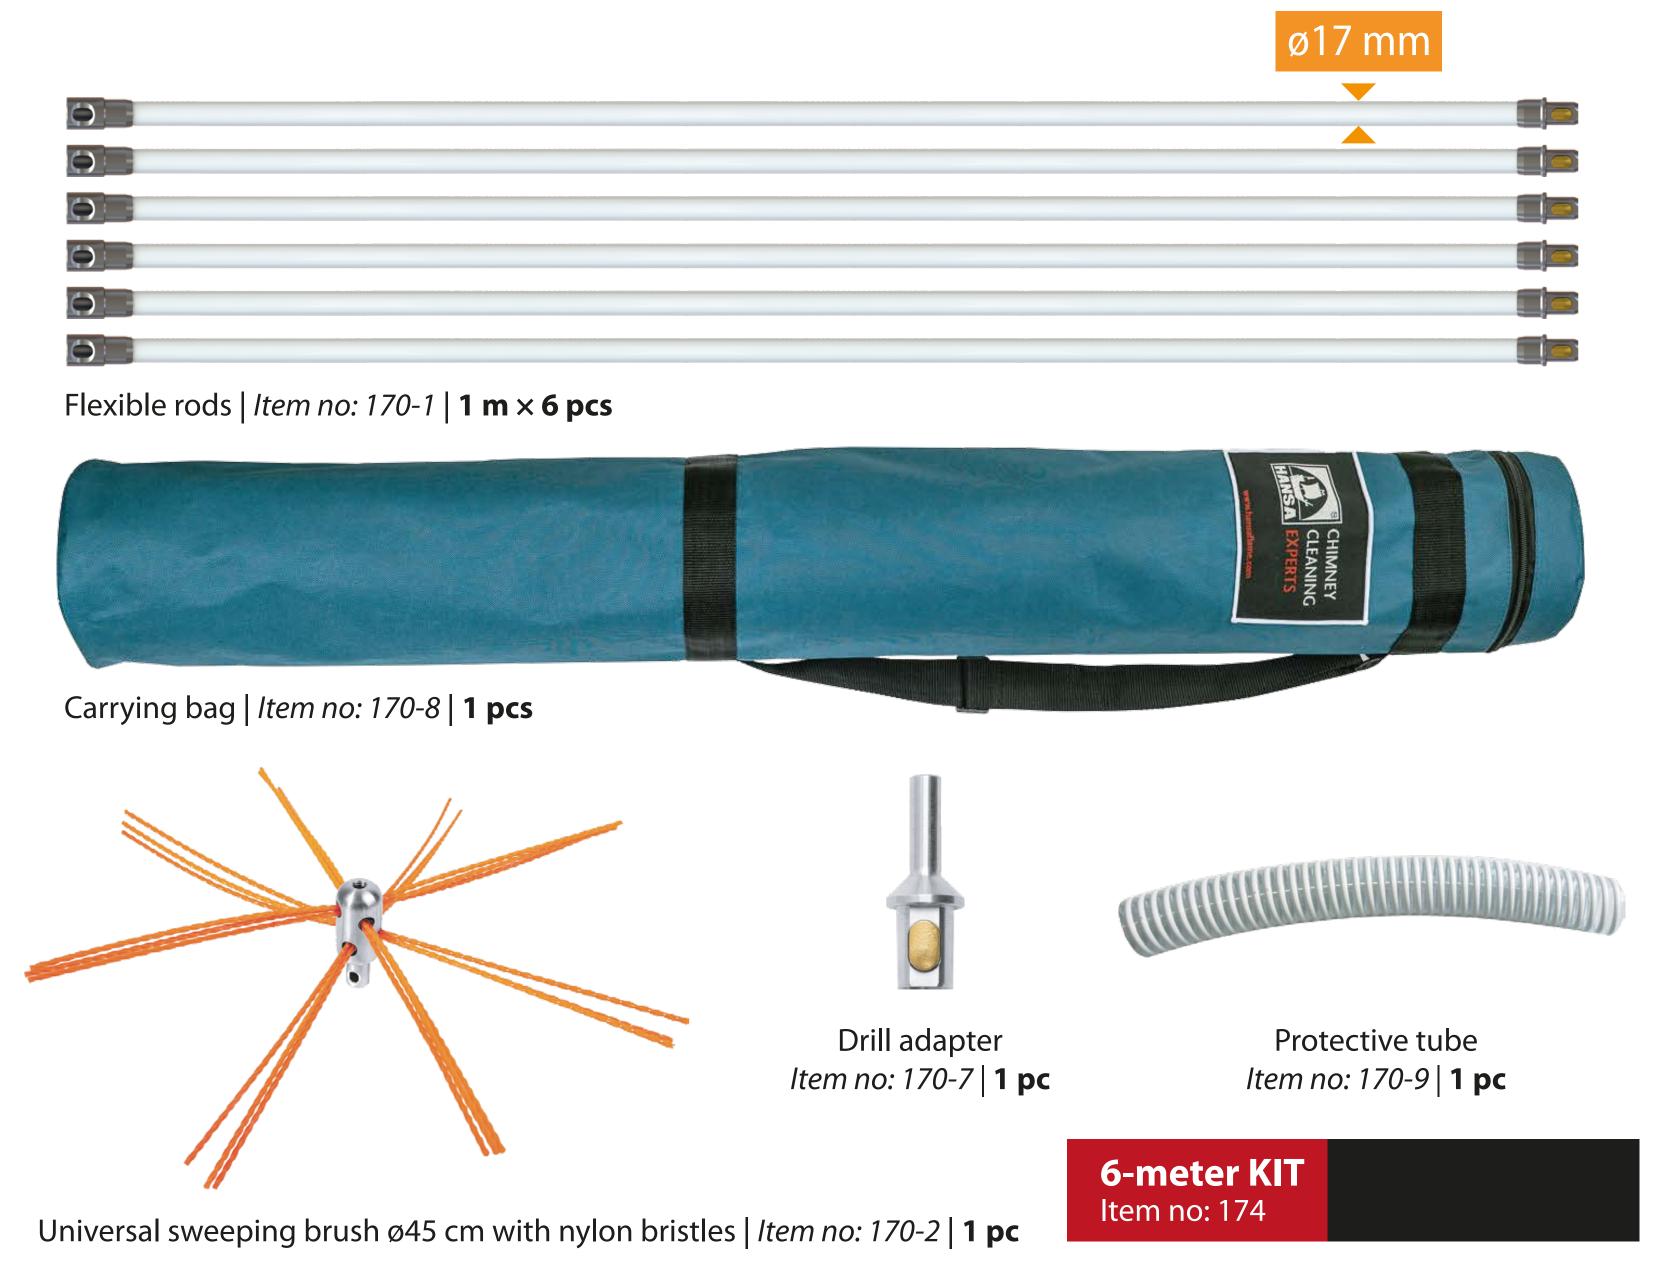

### Tornado PRO 6 meter Kit

#### CHIMNEY CLEANING TOOL SETS

Date: 2024.11.27

|        |                                                                                                                                                                                                                                                                                                                                                                                                                                                                                                                                                                                                                                                                                                                                                                                                                                                                                                                                                                                                                                                                                                                                                                                                                                                                                                                                                                                                                                                                                                                                                                                                                                                                                                                                                                                                                                                                                                                                                                                                                                                                                                                                |                                            |               |       | Date: 2024.11.27                                                                                                                                |  |  |  |  |  |
|--------|--------------------------------------------------------------------------------------------------------------------------------------------------------------------------------------------------------------------------------------------------------------------------------------------------------------------------------------------------------------------------------------------------------------------------------------------------------------------------------------------------------------------------------------------------------------------------------------------------------------------------------------------------------------------------------------------------------------------------------------------------------------------------------------------------------------------------------------------------------------------------------------------------------------------------------------------------------------------------------------------------------------------------------------------------------------------------------------------------------------------------------------------------------------------------------------------------------------------------------------------------------------------------------------------------------------------------------------------------------------------------------------------------------------------------------------------------------------------------------------------------------------------------------------------------------------------------------------------------------------------------------------------------------------------------------------------------------------------------------------------------------------------------------------------------------------------------------------------------------------------------------------------------------------------------------------------------------------------------------------------------------------------------------------------------------------------------------------------------------------------------------|--------------------------------------------|---------------|-------|-------------------------------------------------------------------------------------------------------------------------------------------------|--|--|--|--|--|
| NO.    |                                                                                                                                                                                                                                                                                                                                                                                                                                                                                                                                                                                                                                                                                                                                                                                                                                                                                                                                                                                                                                                                                                                                                                                                                                                                                                                                                                                                                                                                                                                                                                                                                                                                                                                                                                                                                                                                                                                                                                                                                                                                                                                                | ITEM                                       |               |       | DESCRIPTION                                                                                                                                     |  |  |  |  |  |
|        | TORNADO PRO  ROTARY CHIMNEY CLEANING KIT  (rod diameter 17 mm)                                                                                                                                                                                                                                                                                                                                                                                                                                                                                                                                                                                                                                                                                                                                                                                                                                                                                                                                                                                                                                                                                                                                                                                                                                                                                                                                                                                                                                                                                                                                                                                                                                                                                                                                                                                                                                                                                                                                                                                                                                                                 |                                            |               |       |                                                                                                                                                 |  |  |  |  |  |
| 174    | 6 meter SET                                                                                                                                                                                                                                                                                                                                                                                                                                                                                                                                                                                                                                                                                                                                                                                                                                                                                                                                                                                                                                                                                                                                                                                                                                                                                                                                                                                                                                                                                                                                                                                                                                                                                                                                                                                                                                                                                                                                                                                                                                                                                                                    | TORNADO PRO<br>6-meter set                 | 4779022361876 | 1 pc  | SET of: chimney brush with nylon bristles (dia. 45 cm) - 1 pc; flexible rods (length 1 m) - 6 pcs; drill adapter - 1 pcs; carrying bag - 1 pcs. |  |  |  |  |  |
|        | TORNADO PRO AD                                                                                                                                                                                                                                                                                                                                                                                                                                                                                                                                                                                                                                                                                                                                                                                                                                                                                                                                                                                                                                                                                                                                                                                                                                                                                                                                                                                                                                                                                                                                                                                                                                                                                                                                                                                                                                                                                                                                                                                                                                                                                                                 | DDITIONAL PARTS                            |               |       |                                                                                                                                                 |  |  |  |  |  |
| 170-1  | $\supset$                                                                                                                                                                                                                                                                                                                                                                                                                                                                                                                                                                                                                                                                                                                                                                                                                                                                                                                                                                                                                                                                                                                                                                                                                                                                                                                                                                                                                                                                                                                                                                                                                                                                                                                                                                                                                                                                                                                                                                                                                                                                                                                      | Flexible rod, 1 m                          | 4779022361883 | 1 pc  | Chimney rod, 17 mm in diameter,<br>1 m in length, flexible.                                                                                     |  |  |  |  |  |
| 170-2  |                                                                                                                                                                                                                                                                                                                                                                                                                                                                                                                                                                                                                                                                                                                                                                                                                                                                                                                                                                                                                                                                                                                                                                                                                                                                                                                                                                                                                                                                                                                                                                                                                                                                                                                                                                                                                                                                                                                                                                                                                                                                                                                                | Chimey brush with nylon bristles           | 4779022361999 | 1 pc  | Aluminium brush head with stainless steel chain, diameter 30 cm.                                                                                |  |  |  |  |  |
| 170-3  |                                                                                                                                                                                                                                                                                                                                                                                                                                                                                                                                                                                                                                                                                                                                                                                                                                                                                                                                                                                                                                                                                                                                                                                                                                                                                                                                                                                                                                                                                                                                                                                                                                                                                                                                                                                                                                                                                                                                                                                                                                                                                                                                | Chimney brush with cable                   | 4779022361975 | 1 pc  | Aluminium brush head with stainless steel cable, diameter 35 cm.                                                                                |  |  |  |  |  |
| 170-4  | and the same                                                                                                                                                                                                                                                                                                                                                                                                                                                                                                                                                                                                                                                                                                                                                                                                                                                                                                                                                                                                                                                                                                                                                                                                                                                                                                                                                                                                                                                                                                                                                                                                                                                                                                                                                                                                                                                                                                                                                                                                                                                                                                                   | Chimney brush with chain                   | 4779022361982 | 1 pc  | Aluminium brush head with stainless steel chain, diameter 30 cm.                                                                                |  |  |  |  |  |
| 170-5  | X                                                                                                                                                                                                                                                                                                                                                                                                                                                                                                                                                                                                                                                                                                                                                                                                                                                                                                                                                                                                                                                                                                                                                                                                                                                                                                                                                                                                                                                                                                                                                                                                                                                                                                                                                                                                                                                                                                                                                                                                                                                                                                                              | Ventilation tube brush with nylon bristles | 4779022362002 | 1 pc  | Aluminium brush head with nylon bristles, diameter 45 cm.                                                                                       |  |  |  |  |  |
| 170-11 | 8                                                                                                                                                                                                                                                                                                                                                                                                                                                                                                                                                                                                                                                                                                                                                                                                                                                                                                                                                                                                                                                                                                                                                                                                                                                                                                                                                                                                                                                                                                                                                                                                                                                                                                                                                                                                                                                                                                                                                                                                                                                                                                                              | Oval chain cleaning head                   | 4779022362262 | 1 pc  |                                                                                                                                                 |  |  |  |  |  |
| 170-12 | X=                                                                                                                                                                                                                                                                                                                                                                                                                                                                                                                                                                                                                                                                                                                                                                                                                                                                                                                                                                                                                                                                                                                                                                                                                                                                                                                                                                                                                                                                                                                                                                                                                                                                                                                                                                                                                                                                                                                                                                                                                                                                                                                             | Ventilation cleaning head                  | 4779022362279 | 1 pc  |                                                                                                                                                 |  |  |  |  |  |
| 170-13 |                                                                                                                                                                                                                                                                                                                                                                                                                                                                                                                                                                                                                                                                                                                                                                                                                                                                                                                                                                                                                                                                                                                                                                                                                                                                                                                                                                                                                                                                                                                                                                                                                                                                                                                                                                                                                                                                                                                                                                                                                                                                                                                                | Free cable cleaning head                   | 4779022362286 | 1 pc  |                                                                                                                                                 |  |  |  |  |  |
| 170-14 | and the same of th | Anti-block cleaning head                   | 4779022362293 | 1 pc  |                                                                                                                                                 |  |  |  |  |  |
| 170-6  |                                                                                                                                                                                                                                                                                                                                                                                                                                                                                                                                                                                                                                                                                                                                                                                                                                                                                                                                                                                                                                                                                                                                                                                                                                                                                                                                                                                                                                                                                                                                                                                                                                                                                                                                                                                                                                                                                                                                                                                                                                                                                                                                | Nylon bristles                             | 4779022360732 | 1 set | Replacement bristles for chimney brush 170-2 / 150-2.                                                                                           |  |  |  |  |  |
| 170-7  |                                                                                                                                                                                                                                                                                                                                                                                                                                                                                                                                                                                                                                                                                                                                                                                                                                                                                                                                                                                                                                                                                                                                                                                                                                                                                                                                                                                                                                                                                                                                                                                                                                                                                                                                                                                                                                                                                                                                                                                                                                                                                                                                | Drill adapter                              | 4779022362019 | 1 pc  | Used to connect chimney rods to an electric drill.                                                                                              |  |  |  |  |  |
| 170-8  | M                                                                                                                                                                                                                                                                                                                                                                                                                                                                                                                                                                                                                                                                                                                                                                                                                                                                                                                                                                                                                                                                                                                                                                                                                                                                                                                                                                                                                                                                                                                                                                                                                                                                                                                                                                                                                                                                                                                                                                                                                                                                                                                              | Carrying bag                               | 4779022362033 | 1 pc  | Made of durble synthetic material, padded sides.                                                                                                |  |  |  |  |  |
| 170-9  |                                                                                                                                                                                                                                                                                                                                                                                                                                                                                                                                                                                                                                                                                                                                                                                                                                                                                                                                                                                                                                                                                                                                                                                                                                                                                                                                                                                                                                                                                                                                                                                                                                                                                                                                                                                                                                                                                                                                                                                                                                                                                                                                | Protective tube                            | 4779022362040 | 1 pc  | A 70 cm long tube to protect rods from mechanical damage, when sweeping                                                                         |  |  |  |  |  |