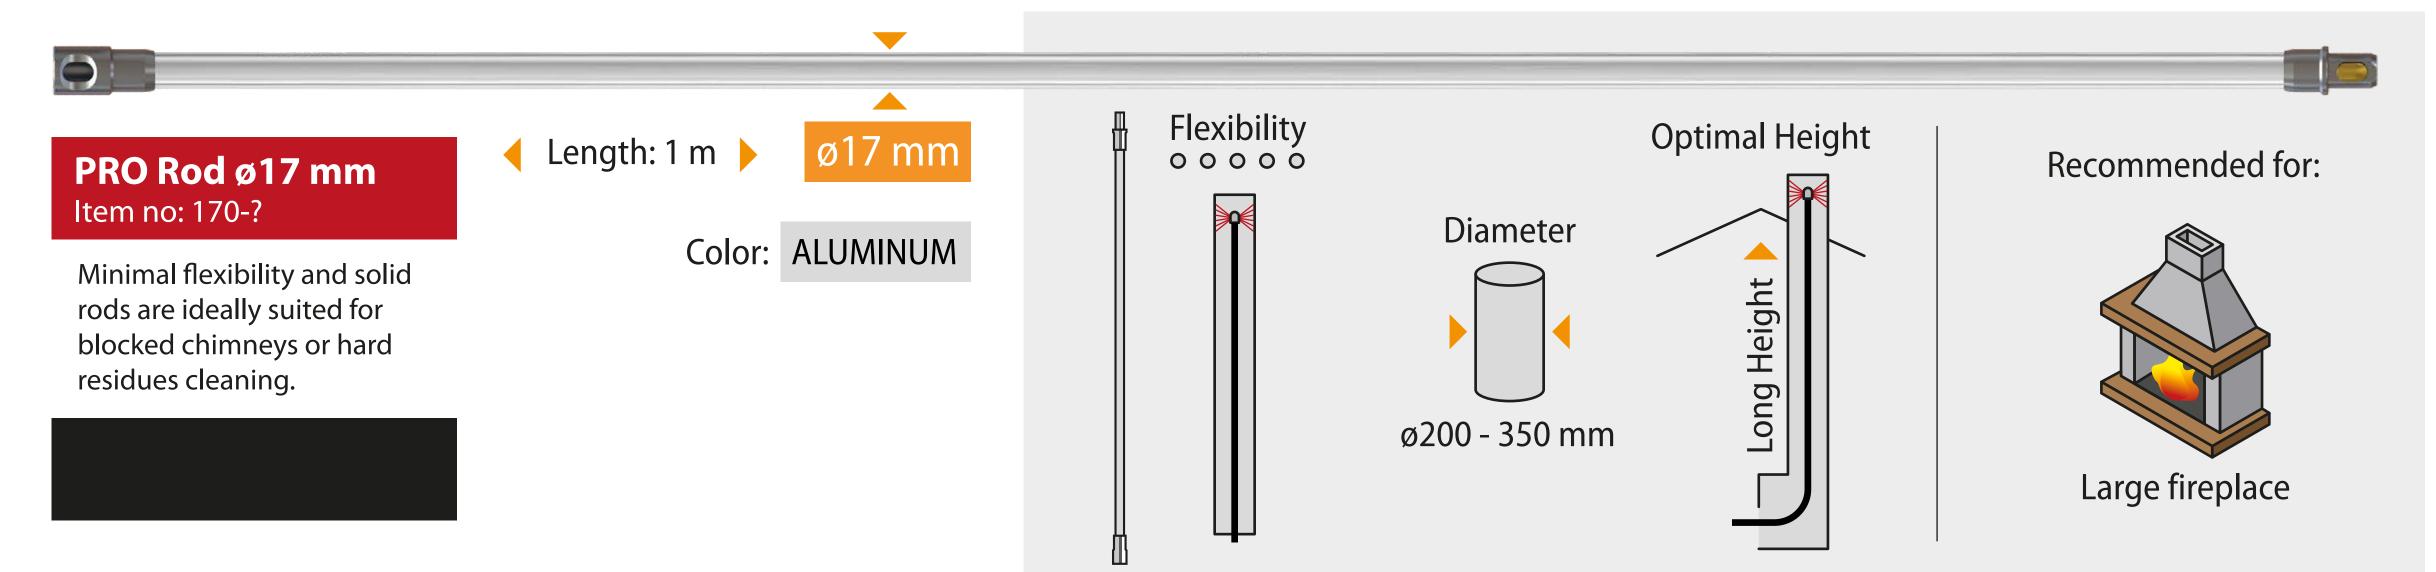

4779022361029  4779022360541 | 5 pc  20 pc  20 pc  5 pc  5 pc  5 pc | shapes.  For cleaning chimneys of all types and                                                                         |  |  |  |  |

### **Rotory Clening systems**



### **Tornado HOME**



Recomended for:



Plačiau 5 psl

#### **Tornado PRO**



Recomended for:



Plačiau 10 psl

### **Tornado COBRA**



Recomended for:



Plačiau 15 psl

### **Hand Clening systems**



### **PRO Stove cleaning kit**



#### Recomended for:



Plačiau 20 psl

### Strypai su sriegiu



#### Recomended for:



Plačiau 25 psl

## Tornado Introduction









# Tornado Introduction | Click lock system





### Tornado PRO 6 meter Kit







### Tornado PRO | Additional parts | RODS







### Tornado PRO | Additional parts | RODS







## Tornado PRO | Additional parts | BRUSHES







### Tornado PRO | Additional parts | BRUSHES





#### Cabel **Chimney Brush** Item no: 170-3

Brush head with stainless steel cable, ø 35 cm diameter. Used to remove creosote and tar deposits from chimneys and flues.

#### Recommended for:



Stove



ø350 mm





and flues. Chain can be

**DO NOT use in stainless** 

steel chimneys or liners.

replaced when worn.

#### Recommended for:







Diameter

ø300 mm

Pellet

Stove

Fireplace

### Tornado PRO | Additional parts





### **Tornado HOME** 6 meter Kit







### Tornado HOME | Additional parts | RODS







when worn.

### Tornado HOME | Additional parts | BRUSHES





Pellet

Stove

Fireplace



#### **Pellet brush**

Item no: 150-5

Brush head with nylon bristles, 20 cm diamet