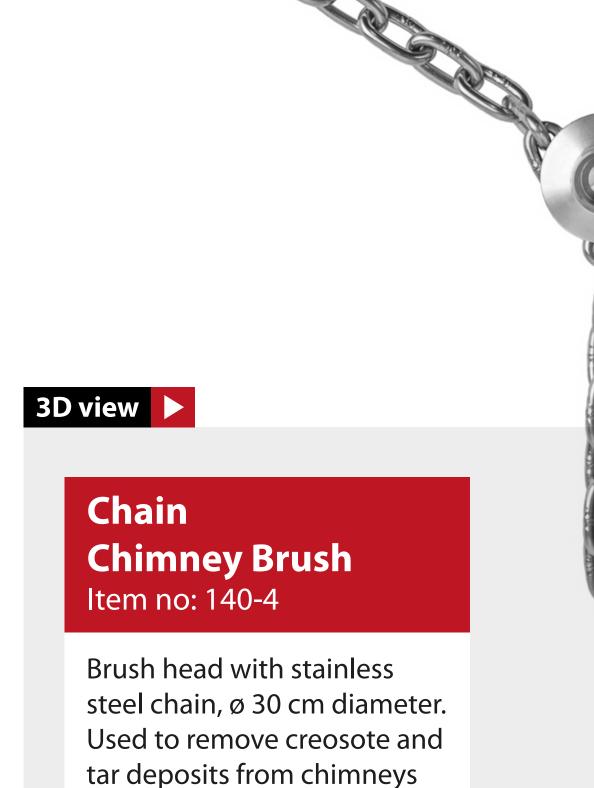

#### Recommended for:

Stove

ø350 mm

and flues. Chain can be

**DO NOT use in stainless** 

steel chimneys or liners.

replaced when worn.

#### Recommended for:

Diameter

ø300 mm

Pellet

Stove

Fireplace