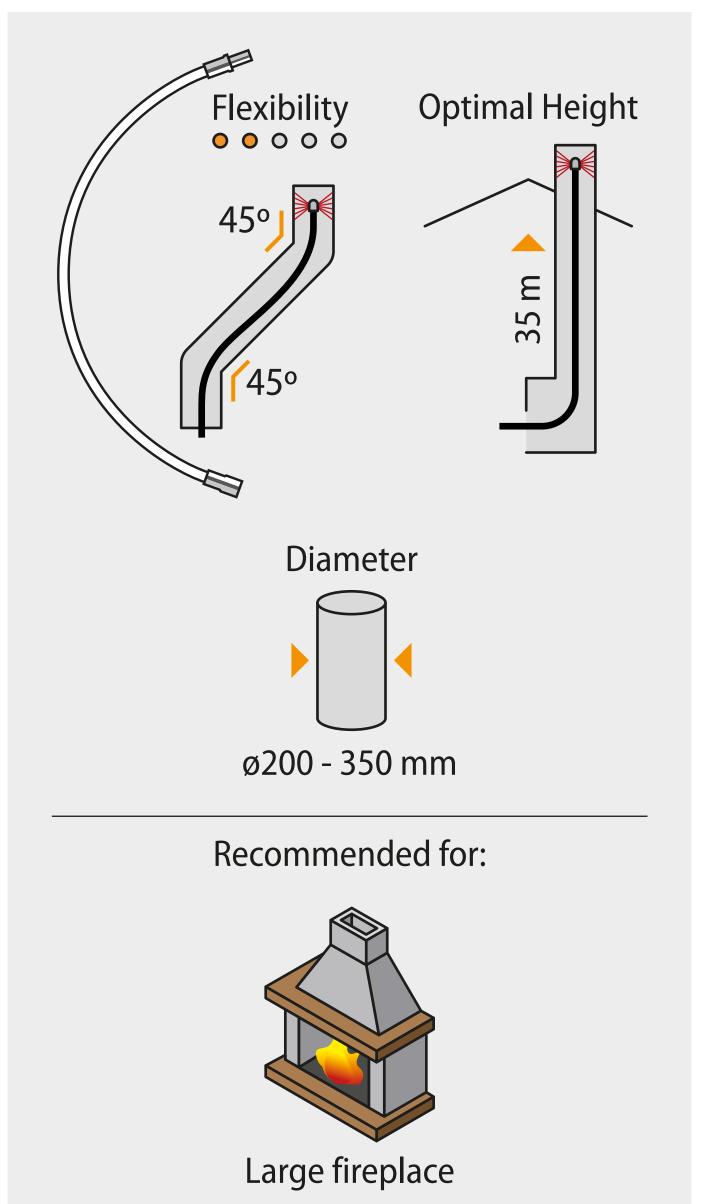

#### **Tornado PRO**

Recomended for:

Plačiau 10 psl

#### Recommended for:

Diameter

ø300 mm

Pellet

Stove

Fireplace