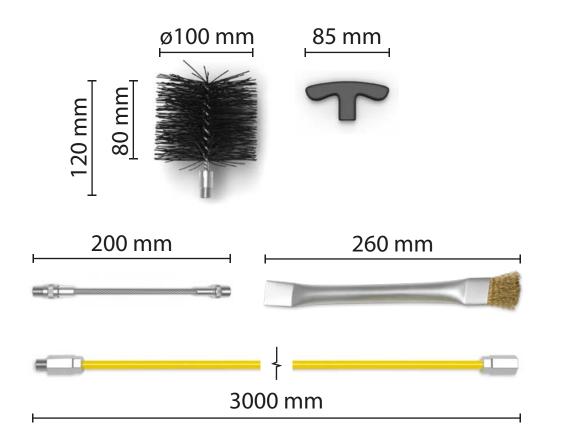

### **PRO Stove Cleaning Kits**

3-meter KIT Item no: ???

3-meter KIT Item no: ???

6-meter KIT Item no: ???

#### Recommended for:

3-meter KIT Item no: ???

3-meter KIT Item no: ???

6-meter KIT Item no: ???

#### Recommended for: