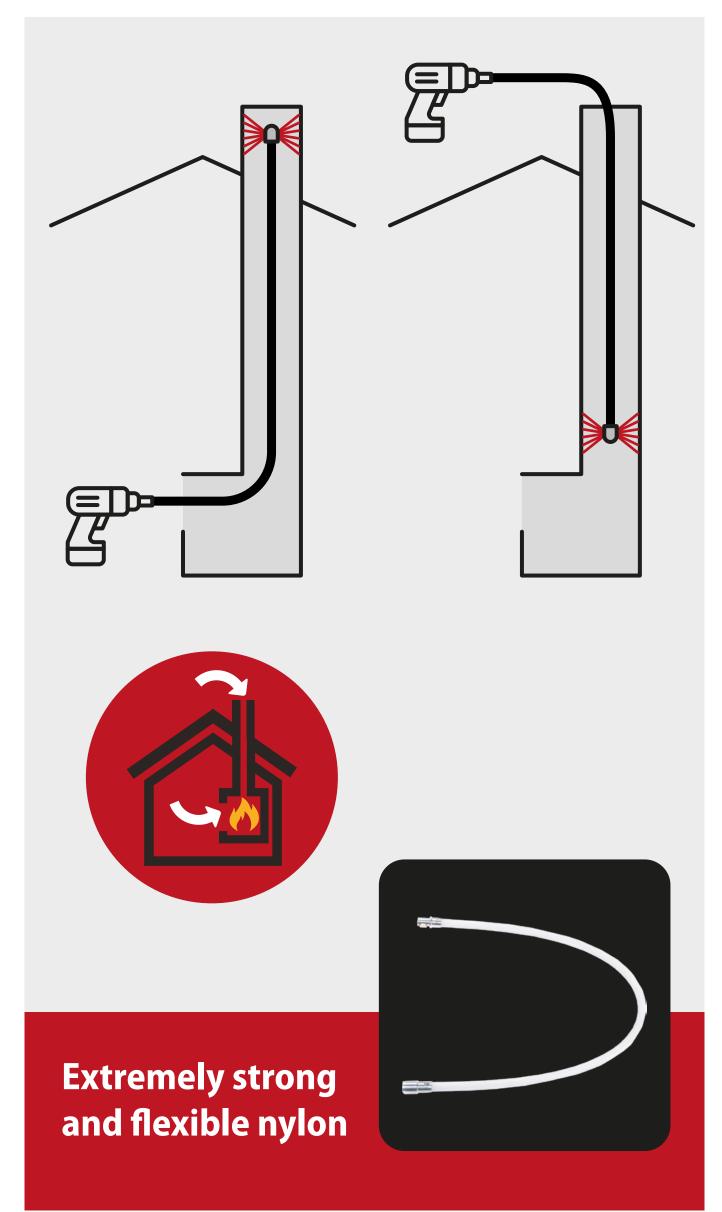

t plastic bag 6 × 1.4 m packed in transparent plastic bag  6 × 1 m  + carrying bag  6 × 1.4 m  + carrying bag    | 4779022360558  THREAD  4779022360831  4779022360848  4779022361012  4779022361029  4779022360541 | 5 pc  20 pc  20 pc  5 pc  5 pc  5 pc | shapes.  For cleaning chimneys of all types and                                                                         |  |  |  |  |

### **Rotory Clening systems**



### **Tornado HOME**



Recomended for:



Plačiau 5 psl

#### **Tornado PRO**



Recomended for:



Plačiau 10 psl

### **Tornado COBRA**



Recomended for:



Plačiau 15 psl

### **Hand Clening systems**



### **PRO Stove cleaning kit**



#### Recomended for:



Plačiau 20 psl

### Strypai su sriegiu



#### Recomended for:



Plačiau 25 psl

## Tornado Introduction









# Tornado Introduction | Click lock system





### Tornado PRO 6 meter Kit







### Tornado PRO | Additional parts | RODS







### Tornado PRO | Additional parts | RODS







## Tornado PRO | Additional parts | BRUSHES







### Tornado PRO | Additional parts | BRUSHES





#### Cabel **Chimney Brush** Item no: 170-3

Brush head with stainless steel cable, ø 35 cm diameter. Used to remove creosote and tar deposits from chimneys and flues.

#### Recommended for:



Stove



ø350 mm





and flues. Chain can be

**DO NOT use in stainless** 

steel chimneys or liners.

replaced when worn.

#### Recommended for:







Diameter

ø300 mm

Pellet

Stove

Fireplace

### Tornado PRO | Additional parts





### **Tornado HOME** 6 meter Kit







### Tornado HOME | Additional parts | ROD