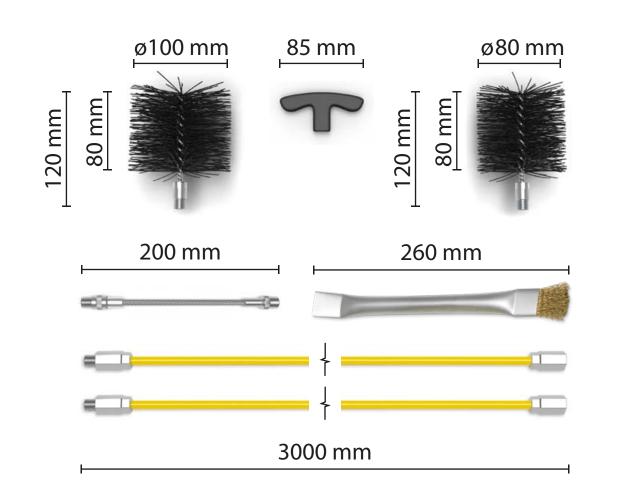

### **PRO Stove Cleaning Kits**

3-meter KIT Item no: ???

3-meter KIT Item no: ???

6-meter KIT Item no: ???

#### Recommended for:

3-meter KIT Item no: ???

3-meter KIT Item no: ???

6-meter KIT Item no: ???

#### Recommended for: