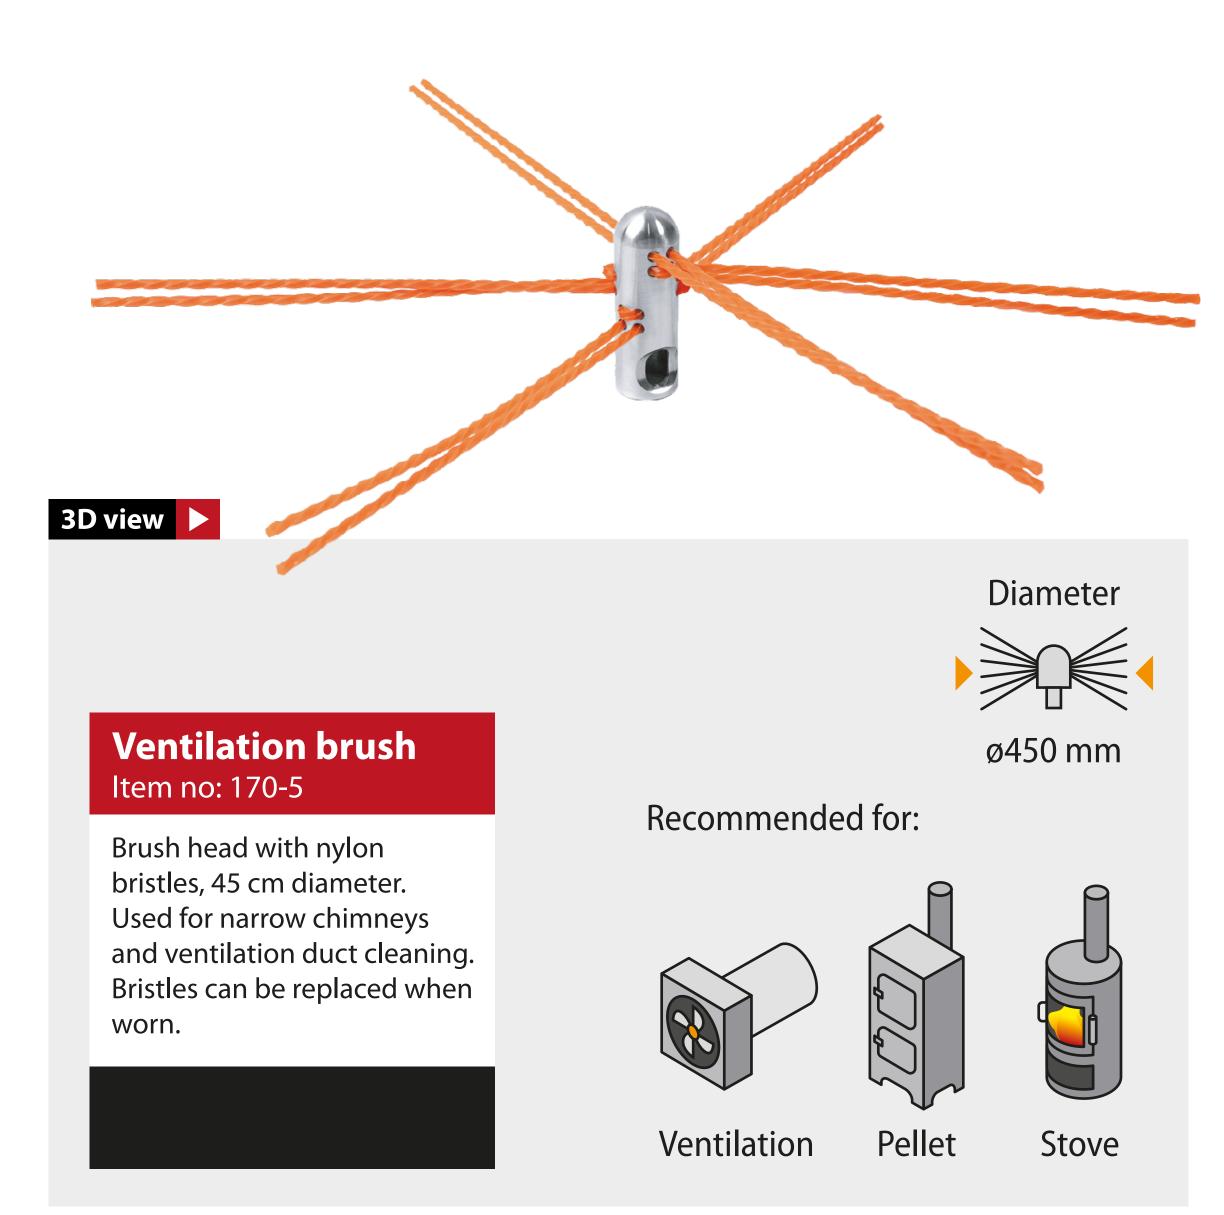

## Tornado PRO | Additional parts | BRUSHES

### Tornado PRO | Additional parts | BRUSHES