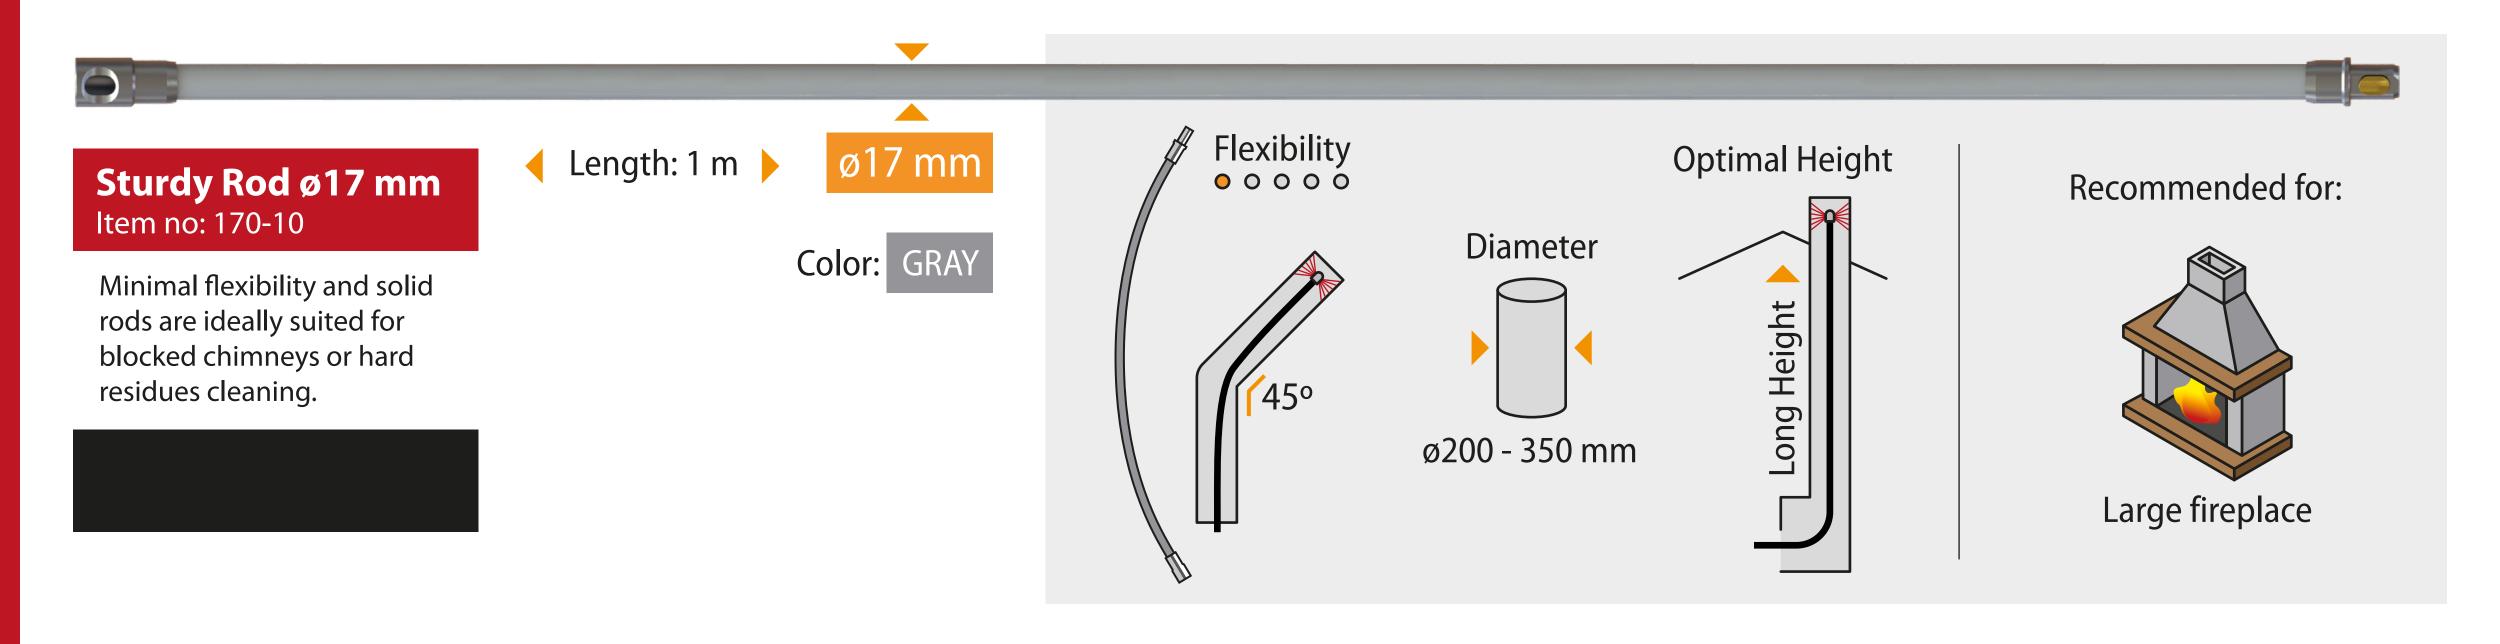

4779022361029  4779022360541 | 5 pc  20 pc  20 pc  5 pc  5 pc  5 pc | shapes.  For cleaning chimneys of all types and                                                                         |  |  |  |  |

### **Rotory Clening systems**



### **Tornado HOME**



Recomended for:



Plačiau 5 psl

#### **Tornado PRO**



Recomended for:



Plačiau 10 psl

### **Tornado COBRA**



Recomended for:



Plačiau 15 psl

### **Hand Clening systems**



### **PRO Stove cleaning kit**



#### Recomended for:



Plačiau 20 psl

### Strypai su sriegiu



#### Recomended for:



Plačiau 25 psl

## Tornado Introduction









# Tornado Introduction | Click lock system





### Tornado PRO 6 meter Kit







### Tornado PRO | Additional parts | RODS







### Tornado PRO | Additional parts | RODS







## Tornado PRO | Additional parts | BRUSHES







### Tornado PRO | Additional parts | BRUSHES





#### Cabel **Chimney Brush** Item no: 170-3

Brush head with stainless steel cable, ø 35 cm diameter. Used to remove creosote and tar deposits from chimneys and flues.

#### Recommended for:



Stove



ø350 mm





and flues. Chain can be

**DO NOT use in stainless** 

steel chimneys or liners.

replaced when worn.

#### Recommended for:







Diameter

ø300 mm

Pellet

Stove

Fireplace

### Tornado PRO | Additional parts





### **Tornado HOME** 6 meter Kit







### Tornado HOME | Additional parts | RODS







when worn.

### Tornado HOME | Additional parts | BRUSHES





Pellet

Stove

Fireplace



#### **Pellet brush**

Item no: 150-5

Brush head with nylon bristles, 20 cm diam