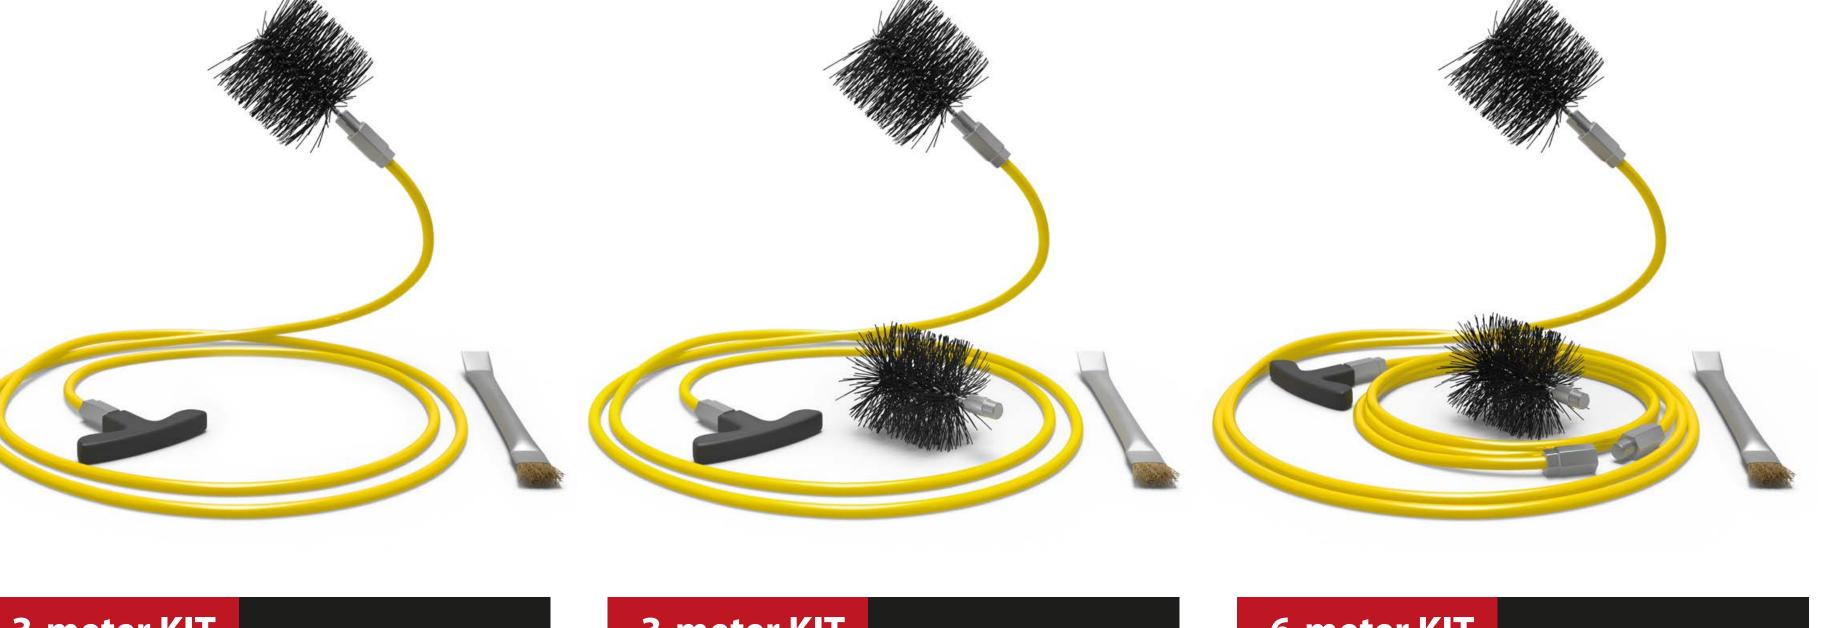

### **PRO Stove cleaning kit**

### **PRO Stove Cleaning Kits**

3-meter KIT Item no: ???

3-meter KIT Item no: ???

6-meter KIT Item no: ???

#### Recommended for:

3-meter KIT Item no: ???

3-meter KIT Item no: ???

6-meter KIT Item no: ???