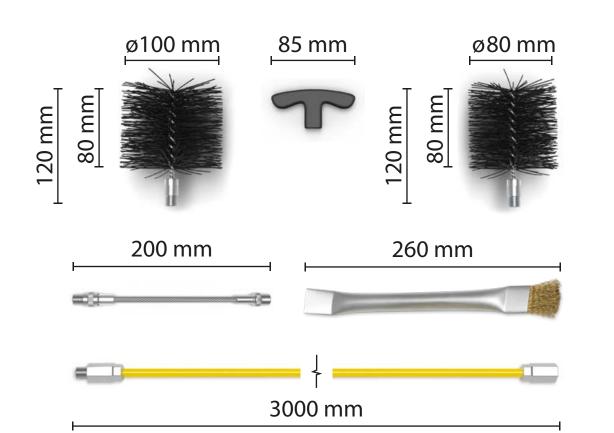

### **PRO Stove Cleaning Kits**

3-meter KIT Item no: ???

3-meter KIT Item no: ???

6-meter KIT Item no: ???

#### Recommended for:

3-meter KIT Item no: ???

3-meter KIT Item no: ???

6-meter KIT Item no: ???

#### Recommended for: