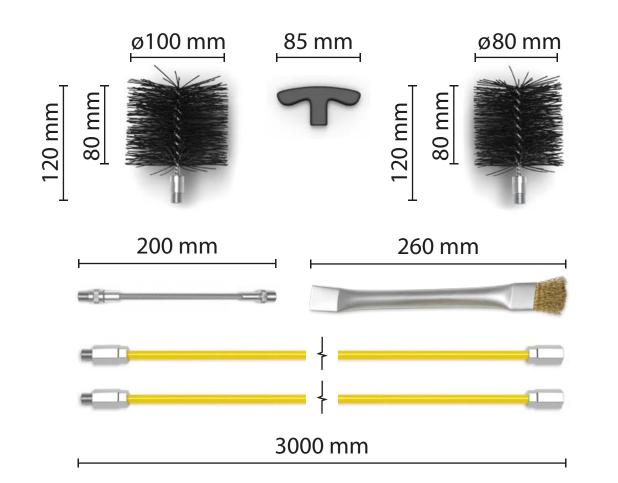

### **PRO Stove Cleaning Kits**

3-meter KIT Item no: ???

3-meter KIT Item no: ???

6-meter KIT Item no: ???

#### Recommended for:

3-meter KIT Item no: ???

3-meter KIT Item no: ???

6-meter KIT Item no: ???