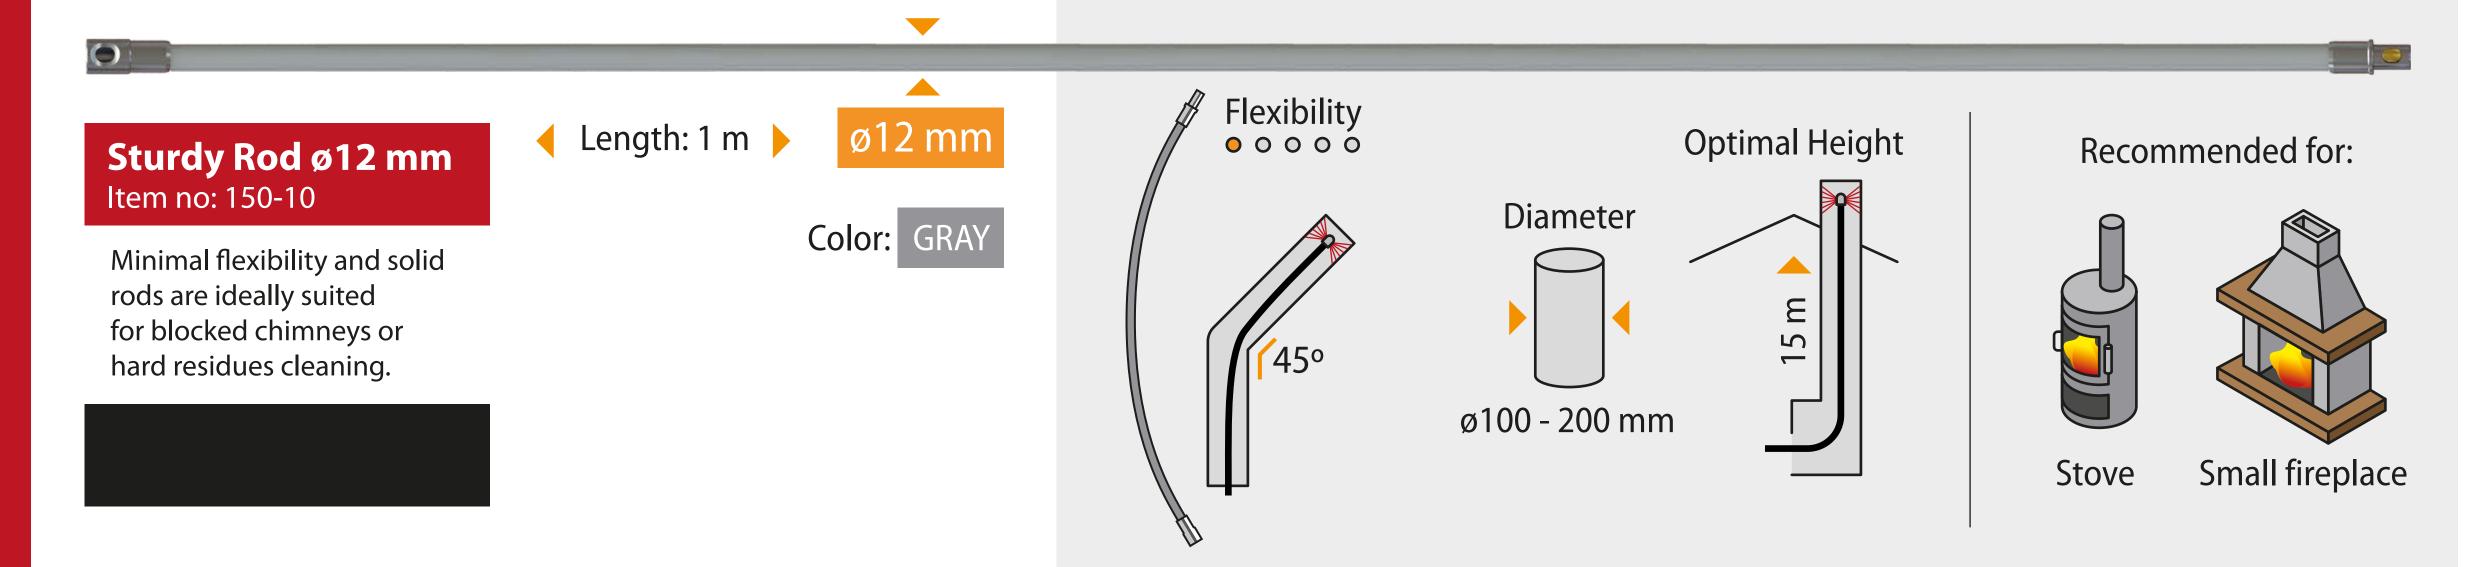

ornado Introduction | Click lock system





### Tornado PRO 6 meter Kit







### Tornado PRO | Additional parts | RODS







### Tornado PRO | Additional parts | RODS







## Tornado PRO | Additional parts | BRUSHES







### Tornado PRO | Additional parts | BRUSHES





#### Cabel **Chimney Brush** Item no: 170-3

Brush head with stainless steel cable, ø 35 cm diameter. Used to remove creosote and tar deposits from chimneys and flues.

#### Recommended for:



Stove



ø350 mm





and flues. Chain can be

**DO NOT use in stainless** 

steel chimneys or liners.

replaced when worn.

#### Recommended for:







Diameter

ø300 mm

Pellet

Stove

Fireplace

### Tornado PRO | Additional parts





### **Tornado HOME** 6 meter Kit







### Tornado HOME | Additional parts | RODS







when worn.

### Tornado HOME | Additional parts | BRUSHES





Pellet

Stove

Fireplace



#### **Pellet brush**

Item no: 150-5

Brush head with nylon bristles, 20 cm diameter. Used for pellet stoves, narrow chimneys and ventilation duct cleaning. Bristles can be replaced when worn.

Diameter



ø200 mm

#### Recommended for:







Pellet



Stove

### Tornado HOME | Additional parts | BRUSHES





# Cabel Chimney Brush Item no: 150-3

Brush head with stainless steel cable, ø 35 cm diameter. Used to remove creosote and tar deposits from chimneys and flues.

#### Recommended for:





ø350 mm

3D view Chain **Chimney Brush** Item no: 150-4 Brush head with stainless steel chain, ø 30 cm diameter. Used to remove creosote and tar deposits from chimneys and flues. Chain can be

replaced whe