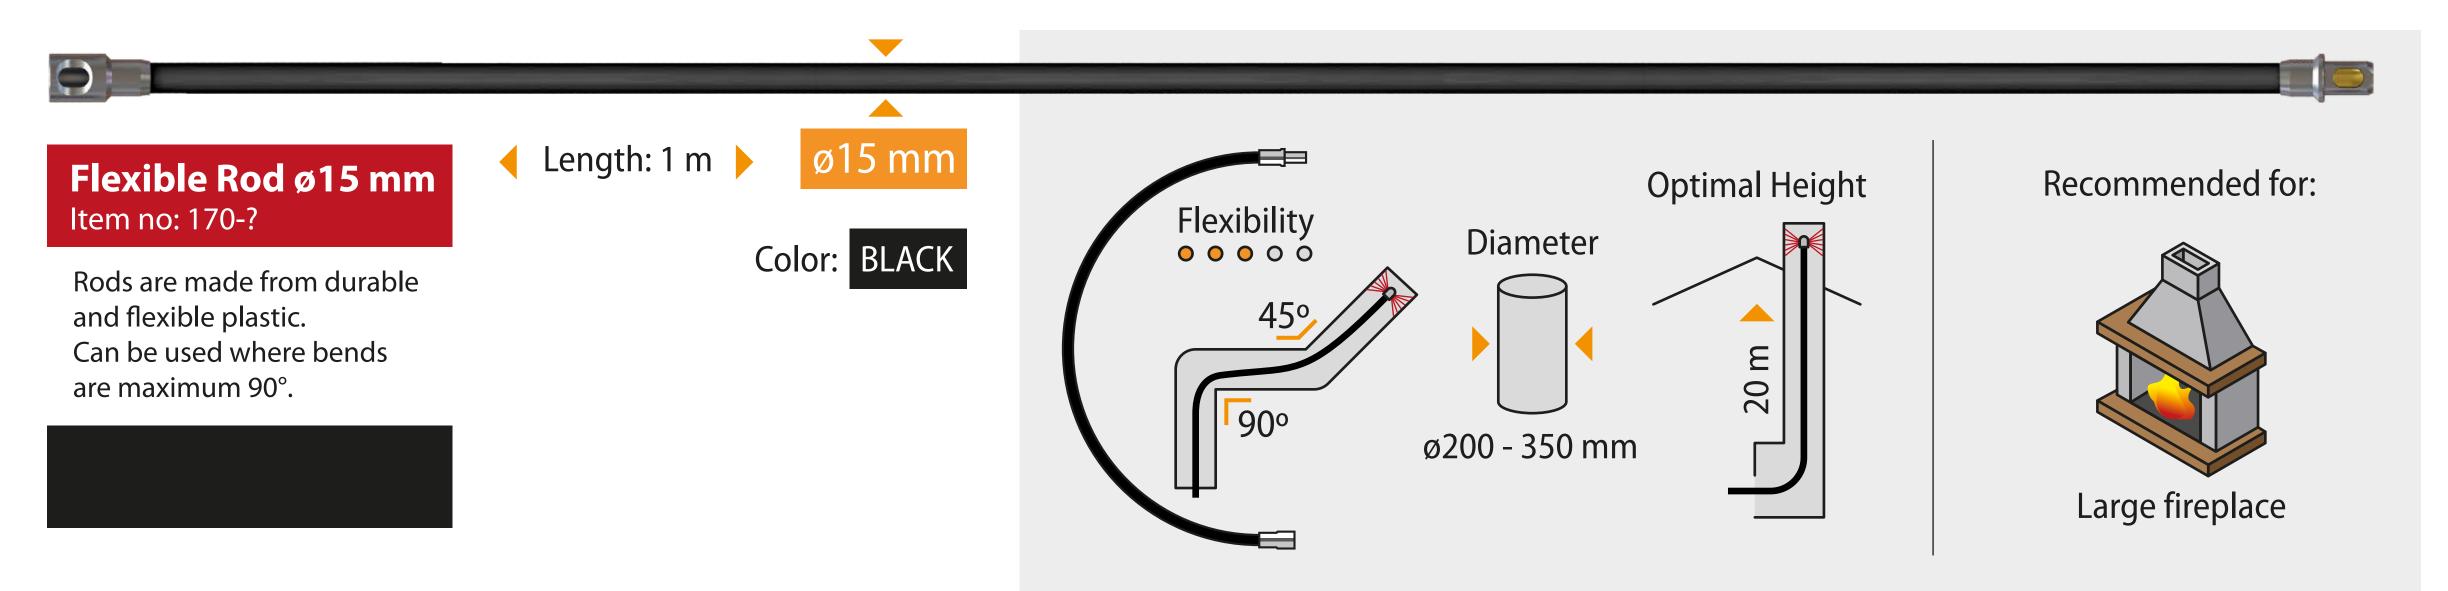

READ  4779022360831  4779022360848  4779022361012  4779022361029  4779022360541 | 5 pc  20 pc  20 pc  5 pc  5 pc  5 pc | shapes.  For cleaning chimneys of all types and                                                                         |  |  |  |  |

### **Rotory Clening systems**



### **Tornado HOME**



Recomended for:



Plačiau 5 psl

#### **Tornado PRO**



Recomended for:



Plačiau 10 psl

### **Tornado COBRA**



Recomended for:



Plačiau 15 psl

### **Hand Clening systems**



### **PRO Stove cleaning kit**



#### Recomended for:



Plačiau 20 psl

### Strypai su sriegiu



#### Recomended for:



Plačiau 25 psl

## Tornado Introduction









# Tornado Introduction | Click lock system





### Tornado PRO 6 meter Kit







### Tornado PRO | Additional parts | RODS







### Tornado PRO | Additional parts | RODS







## Tornado PRO | Additional parts | BRUSHES







### Tornado PRO | Additional parts | BRUSHES





#### Cabel **Chimney Brush** Item no: 170-3

Brush head with stainless steel cable, ø 35 cm diameter. Used to remove creosote and tar deposits from chimneys and flues.

#### Recommended for:



Stove



ø350 mm





and flues. Chain can be

**DO NOT use in stainless** 

steel chimneys or liners.

replaced when worn.

#### Recommended for:







Diameter

ø300 mm

Pellet

Stove

Fireplace

### Tornado PRO | Additional parts





### **Tornado HOME** 6 meter Kit







### Tornado HOME | Additional parts | RODS







when worn.

### Tornado HOME | Additional parts | BRUSHES





Pellet

Stove

Fireplace



#### **Pellet brush**

Item no: