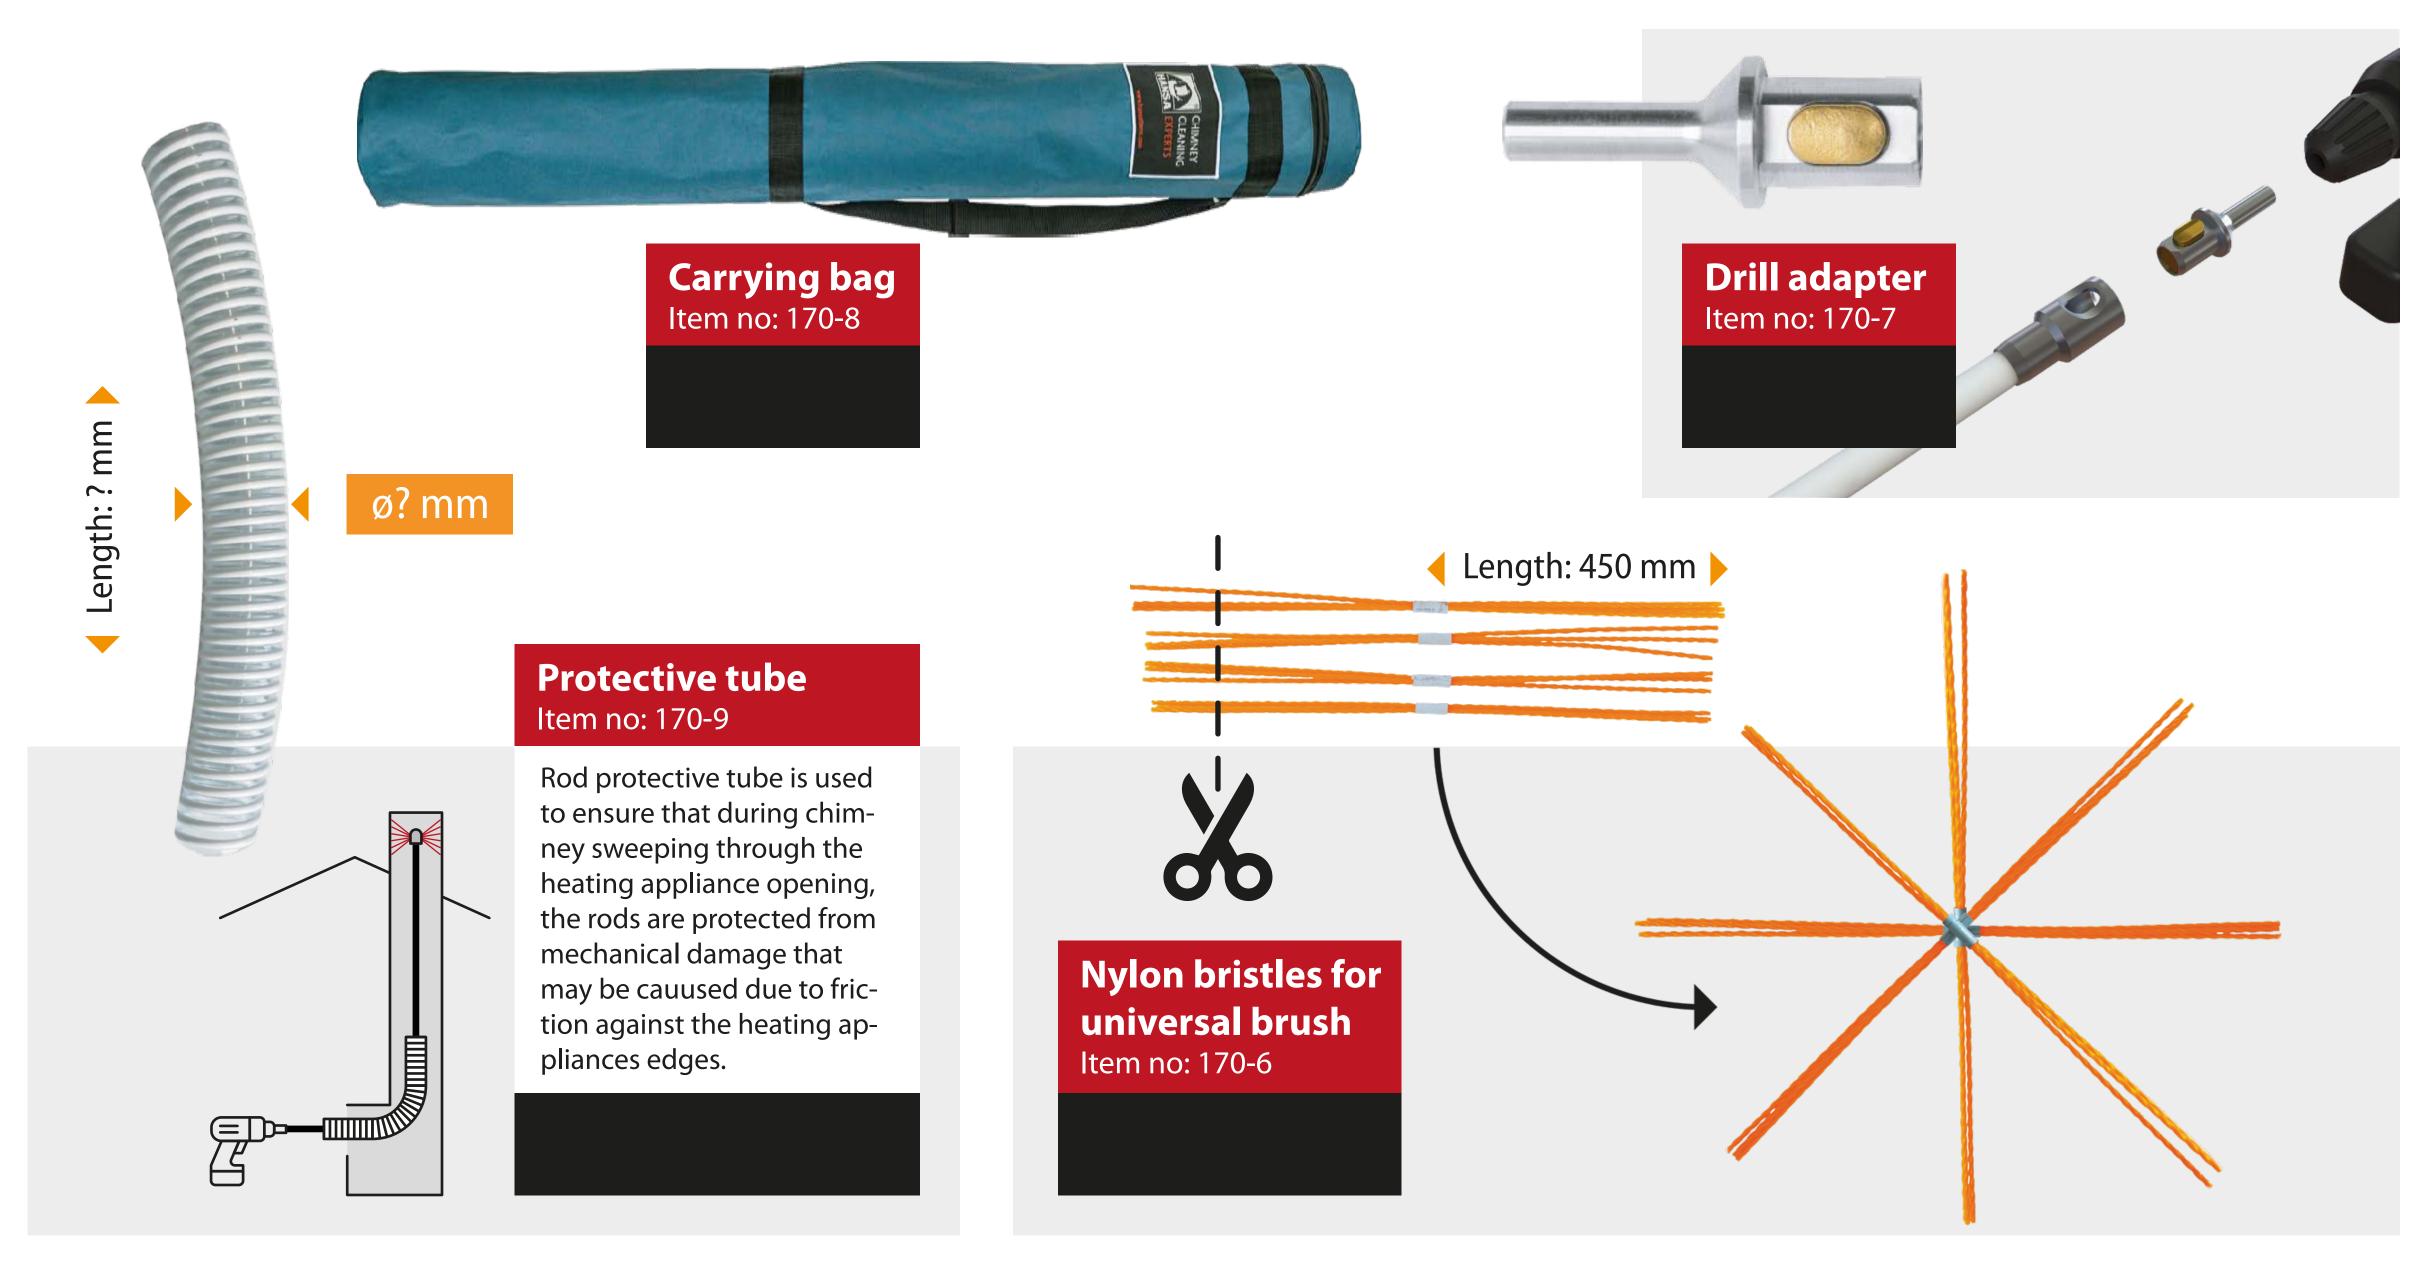

### Tornado PRO | Additional parts

#### CHIMNEY CLEANING TOOL SETS

Date: 2024.11.27

|        |                                                                                                                                                                                                                                                                                                                                                                                                                                                                                                                                                                                                                                                                                                                                                                                                                                                                                                                                                                                                                                                                                                                                                                                                                                                                                                                                                                                                                                                                                                                                                                                                                                                                                                                                                                                                                                                                                                                                                                                                                                                                                                                                |                                            |               |       | Date: 2024.11.27                                                                                                                                |  |  |  |  |  |
|--------|--------------------------------------------------------------------------------------------------------------------------------------------------------------------------------------------------------------------------------------------------------------------------------------------------------------------------------------------------------------------------------------------------------------------------------------------------------------------------------------------------------------------------------------------------------------------------------------------------------------------------------------------------------------------------------------------------------------------------------------------------------------------------------------------------------------------------------------------------------------------------------------------------------------------------------------------------------------------------------------------------------------------------------------------------------------------------------------------------------------------------------------------------------------------------------------------------------------------------------------------------------------------------------------------------------------------------------------------------------------------------------------------------------------------------------------------------------------------------------------------------------------------------------------------------------------------------------------------------------------------------------------------------------------------------------------------------------------------------------------------------------------------------------------------------------------------------------------------------------------------------------------------------------------------------------------------------------------------------------------------------------------------------------------------------------------------------------------------------------------------------------|--------------------------------------------|---------------|-------|-------------------------------------------------------------------------------------------------------------------------------------------------|--|--|--|--|--|
| NO.    |                                                                                                                                                                                                                                                                                                                                                                                                                                                                                                                                                                                                                                                                                                                                                                                                                                                                                                                                                                                                                                                                                                                                                                                                                                                                                                                                                                                                                                                                                                                                                                                                                                                                                                                                                                                                                                                                                                                                                                                                                                                                                                                                | ITEM                                       |               |       | DESCRIPTION                                                                                                                                     |  |  |  |  |  |
|        | TORNADO PRO  ROTARY CHIMNEY CLEANING KIT  (rod diameter 17 mm)                                                                                                                                                                                                                                                                                                                                                                                                                                                                                                                                                                                                                                                                                                                                                                                                                                                                                                                                                                                                                                                                                                                                                                                                                                                                                                                                                                                                                                                                                                                                                                                                                                                                                                                                                                                                                                                                                                                                                                                                                                                                 |                                            |               |       |                                                                                                                                                 |  |  |  |  |  |
| 174    | 6 meter SET                                                                                                                                                                                                                                                                                                                                                                                                                                                                                                                                                                                                                                                                                                                                                                                                                                                                                                                                                                                                                                                                                                                                                                                                                                                                                                                                                                                                                                                                                                                                                                                                                                                                                                                                                                                                                                                                                                                                                                                                                                                                                                                    | TORNADO PRO<br>6-meter set                 | 4779022361876 | 1 pc  | SET of: chimney brush with nylon bristles (dia. 45 cm) - 1 pc; flexible rods (length 1 m) - 6 pcs; drill adapter - 1 pcs; carrying bag - 1 pcs. |  |  |  |  |  |
|        | TORNADO PRO AD                                                                                                                                                                                                                                                                                                                                                                                                                                                                                                                                                                                                                                                                                                                                                                                                                                                                                                                                                                                                                                                                                                                                                                                                                                                                                                                                                                                                                                                                                                                                                                                                                                                                                                                                                                                                                                                                                                                                                                                                                                                                                                                 | DDITIONAL PARTS                            |               |       |                                                                                                                                                 |  |  |  |  |  |
| 170-1  | $\supset$                                                                                                                                                                                                                                                                                                                                                                                                                                                                                                                                                                                                                                                                                                                                                                                                                                                                                                                                                                                                                                                                                                                                                                                                                                                                                                                                                                                                                                                                                                                                                                                                                                                                                                                                                                                                                                                                                                                                                                                                                                                                                                                      | Flexible rod, 1 m                          | 4779022361883 | 1 pc  | Chimney rod, 17 mm in diameter,<br>1 m in length, flexible.                                                                                     |  |  |  |  |  |
| 170-2  |                                                                                                                                                                                                                                                                                                                                                                                                                                                                                                                                                                                                                                                                                                                                                                                                                                                                                                                                                                                                                                                                                                                                                                                                                                                                                                                                                                                                                                                                                                                                                                                                                                                                                                                                                                                                                                                                                                                                                                                                                                                                                                                                | Chimey brush with nylon bristles           | 4779022361999 | 1 pc  | Aluminium brush head with stainless steel chain, diameter 30 cm.                                                                                |  |  |  |  |  |
| 170-3  |                                                                                                                                                                                                                                                                                                                                                                                                                                                                                                                                                                                                                                                                                                                                                                                                                                                                                                                                                                                                                                                                                                                                                                                                                                                                                                                                                                                                                                                                                                                                                                                                                                                                                                                                                                                                                                                                                                                                                                                                                                                                                                                                | Chimney brush with cable                   | 4779022361975 | 1 pc  | Aluminium brush head with stainless steel cable, diameter 35 cm.                                                                                |  |  |  |  |  |
| 170-4  | and the same                                                                                                                                                                                                                                                                                                                                                                                                                                                                                                                                                                                                                                                                                                                                                                                                                                                                                                                                                                                                                                                                                                                                                                                                                                                                                                                                                                                                                                                                                                                                                                                                                                                                                                                                                                                                                                                                                                                                                                                                                                                                                                                   | Chimney brush with chain                   | 4779022361982 | 1 pc  | Aluminium brush head with stainless steel chain, diameter 30 cm.                                                                                |  |  |  |  |  |
| 170-5  | X                                                                                                                                                                                                                                                                                                                                                                                                                                                                                                                                                                                                                                                                                                                                                                                                                                                                                                                                                                                                                                                                                                                                                                                                                                                                                                                                                                                                                                                                                                                                                                                                                                                                                                                                                                                                                                                                                                                                                                                                                                                                                                                              | Ventilation tube brush with nylon bristles | 4779022362002 | 1 pc  | Aluminium brush head with nylon bristles, diameter 45 cm.                                                                                       |  |  |  |  |  |
| 170-11 | 8                                                                                                                                                                                                                                                                                                                                                                                                                                                                                                                                                                                                                                                                                                                                                                                                                                                                                                                                                                                                                                                                                                                                                                                                                                                                                                                                                                                                                                                                                                                                                                                                                                                                                                                                                                                                                                                                                                                                                                                                                                                                                                                              | Oval chain cleaning head                   | 4779022362262 | 1 pc  |                                                                                                                                                 |  |  |  |  |  |
| 170-12 | X=                                                                                                                                                                                                                                                                                                                                                                                                                                                                                                                                                                                                                                                                                                                                                                                                                                                                                                                                                                                                                                                                                                                                                                                                                                                                                                                                                                                                                                                                                                                                                                                                                                                                                                                                                                                                                                                                                                                                                                                                                                                                                                                             | Ventilation cleaning head                  | 4779022362279 | 1 pc  |                                                                                                                                                 |  |  |  |  |  |
| 170-13 |                                                                                                                                                                                                                                                                                                                                                                                                                                                                                                                                                                                                                                                                                                                                                                                                                                                                                                                                                                                                                                                                                                                                                                                                                                                                                                                                                                                                                                                                                                                                                                                                                                                                                                                                                                                                                                                                                                                                                                                                                                                                                                                                | Free cable cleaning head                   | 4779022362286 | 1 pc  |                                                                                                                                                 |  |  |  |  |  |
| 170-14 | and the same of th | Anti-block cleaning head                   | 4779022362293 | 1 pc  |                                                                                                                                                 |  |  |  |  |  |
| 170-6  |                                                                                                                                                                                                                                                                                                                                                                                                                                                                                                                                                                                                                                                                                                                                                                                                                                                                                                                                                                                                                                                                                                                                                                                                                                                                                                                                                                                                                                                                                                                                                                                                                                                                                                                                                                                                                                                                                                                                                                                                                                                                                                                                | Nylon bristles                             | 4779022360732 | 1 set | Replacement bristles for chimney brush 170-2 / 150-2.                                                                                           |  |  |  |  |  |
| 170-7  |                                                                                                                                                                                                                                                                                                                                                                                                                                                                                                                                                                                                                                                                                                                                                                                                                                                                                                                                                                                                                                                                                                                                                                                                                                                                                                                                                                                                                                                                                                                                                                                                                                                                                                                                                                                                                                                                                                                                                                                                                                                                                                                                | Drill adapter                              | 4779022362019 | 1 pc  | Used to connect chimney rods to an electric drill.                                                                                              |  |  |  |  |  |
| 170-8  | M                                                                                                                                                                                                                                                                                                                                                                                                                                                                                                                                                                                                                                                                                                                                                                                                                                                                                                                                                                                                                                                                                                                                                                                                                                                                                                                                                                                                                                                                                                                                                                                                                                                                                                                                                                                                                                                                                                                                                                                                                                                                                                                              | Carrying bag                               | 4779022362033 | 1 pc  | Made of durble synthetic material, padded sides.                                                                                                |  |  |  |  |  |
| 170-9  |                                                                                                                                                                                                                                                                                                                                                                                                                                                                                                                                                                                                                                                                                                                                                                                                                                                                                                                                                                                                                                                                                                                                                                                                                                                                                                                                                                                                                                                                                                                                                                                                                                                                                                                                                                                                                                                                                                                                                                                                                                                                                                                                | Protective tube                            | 4779022362040 | 1 pc  | A 70 cm long tube to protect rods from mechanical damage, when sweeping                                                                         |  |  |  |  |  |

chimney from the bottom-upwards.

170-10