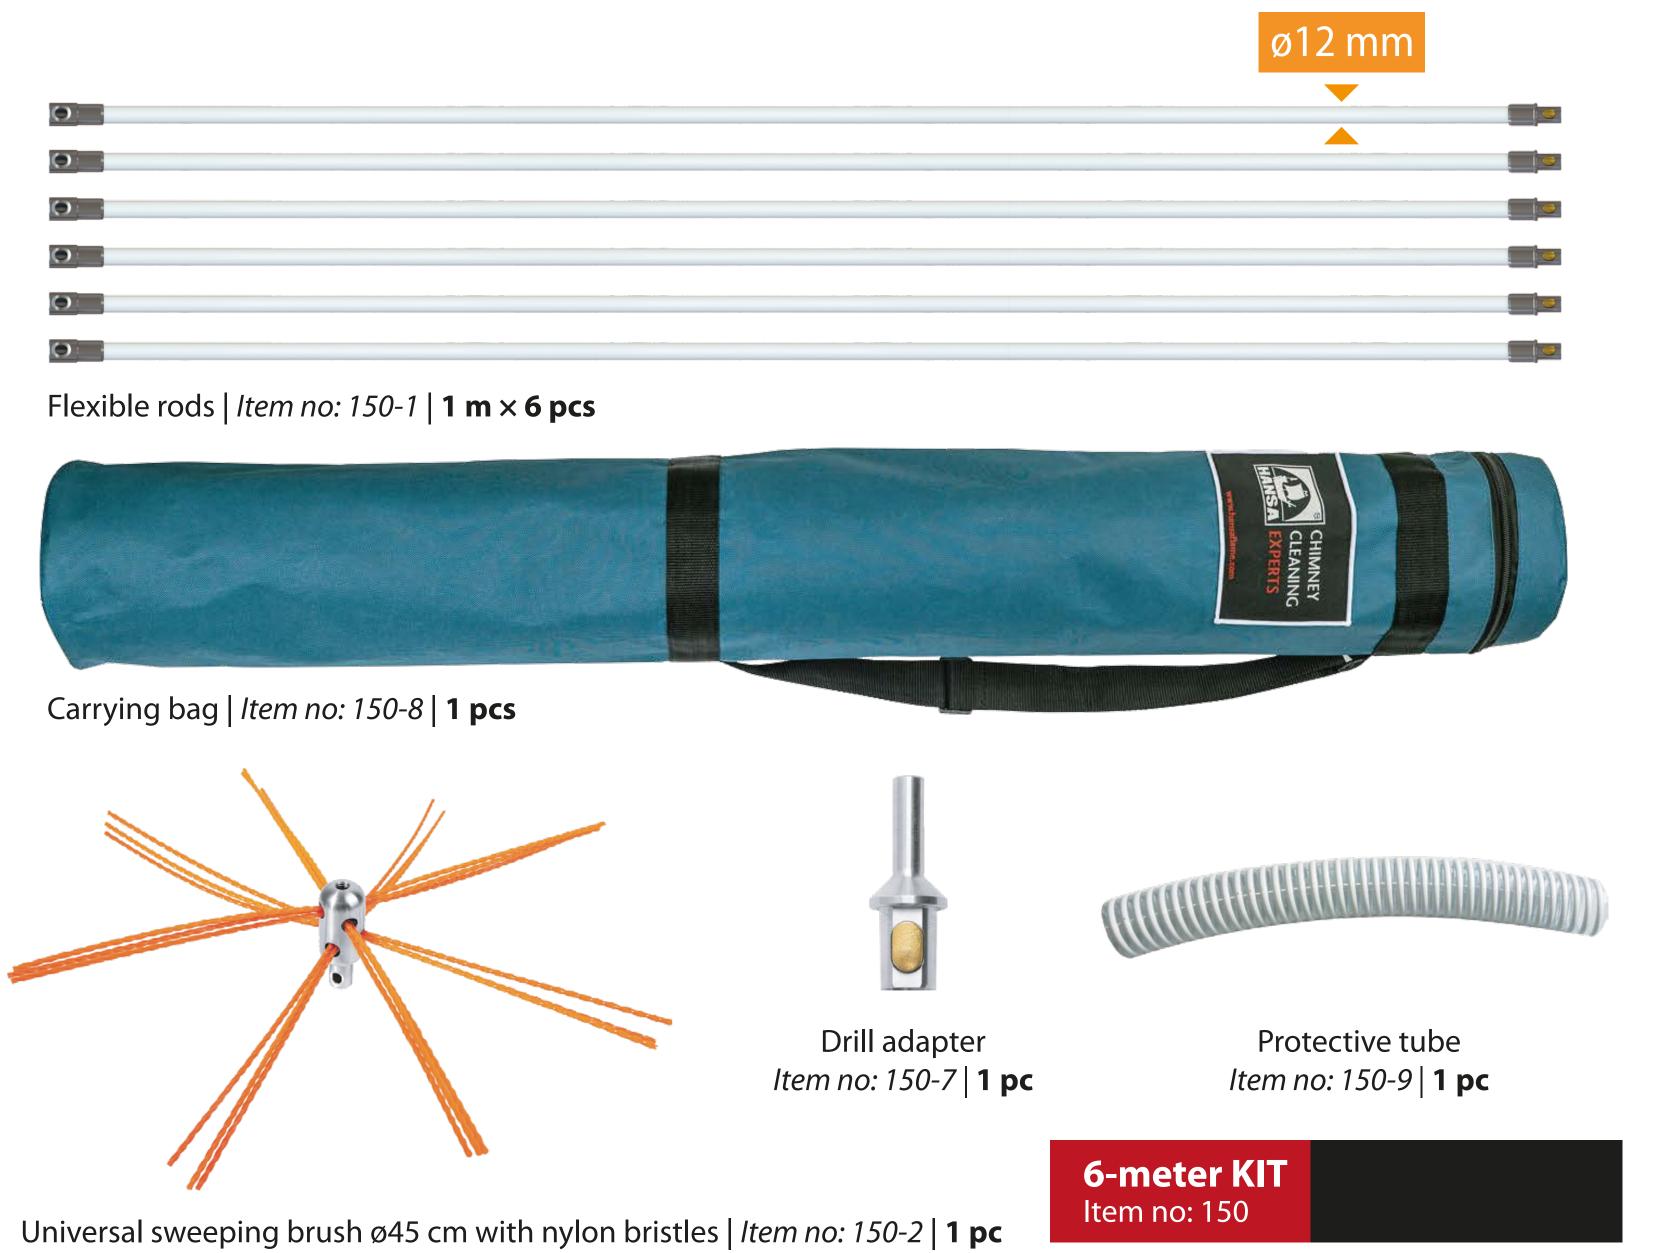

### Tornado PRO 6 meter Kit

#### CHIMNEY CLEANING TOOL SETS

Date: 2024.11.27

|        |                                                                                                                                                                                                                                                                                                                                                                                                                                                                                                                                                                                                                                                                                                                                                                                                                                                                                                                                                                                                                                                                                                                                                                                                                                                                                                                                                                                                                                                                                                                                                                                                                                                                                                                                                                                                                                                                                                                                                                                                                                                                                                                                |                                            |               |       | Date: 2024.11.27                                                                                                                                |  |  |  |  |  |
|--------|--------------------------------------------------------------------------------------------------------------------------------------------------------------------------------------------------------------------------------------------------------------------------------------------------------------------------------------------------------------------------------------------------------------------------------------------------------------------------------------------------------------------------------------------------------------------------------------------------------------------------------------------------------------------------------------------------------------------------------------------------------------------------------------------------------------------------------------------------------------------------------------------------------------------------------------------------------------------------------------------------------------------------------------------------------------------------------------------------------------------------------------------------------------------------------------------------------------------------------------------------------------------------------------------------------------------------------------------------------------------------------------------------------------------------------------------------------------------------------------------------------------------------------------------------------------------------------------------------------------------------------------------------------------------------------------------------------------------------------------------------------------------------------------------------------------------------------------------------------------------------------------------------------------------------------------------------------------------------------------------------------------------------------------------------------------------------------------------------------------------------------|--------------------------------------------|---------------|-------|-------------------------------------------------------------------------------------------------------------------------------------------------|--|--|--|--|--|
| NO.    |                                                                                                                                                                                                                                                                                                                                                                                                                                                                                                                                                                                                                                                                                                                                                                                                                                                                                                                                                                                                                                                                                                                                                                                                                                                                                                                                                                                                                                                                                                                                                                                                                                                                                                                                                                                                                                                                                                                                                                                                                                                                                                                                | ITEM                                       |               |       | DESCRIPTION                                                                                                                                     |  |  |  |  |  |
|        | TORNADO PRO  ROTARY CHIMNEY CLEANING KIT  (rod diameter 17 mm)                                                                                                                                                                                                                                                                                                                                                                                                                                                                                                                                                                                                                                                                                                                                                                                                                                                                                                                                                                                                                                                                                                                                                                                                                                                                                                                                                                                                                                                                                                                                                                                                                                                                                                                                                                                                                                                                                                                                                                                                                                                                 |                                            |               |       |                                                                                                                                                 |  |  |  |  |  |
| 174    | 6 meter SET                                                                                                                                                                                                                                                                                                                                                                                                                                                                                                                                                                                                                                                                                                                                                                                                                                                                                                                                                                                                                                                                                                                                                                                                                                                                                                                                                                                                                                                                                                                                                                                                                                                                                                                                                                                                                                                                                                                                                                                                                                                                                                                    | TORNADO PRO<br>6-meter set                 | 4779022361876 | 1 pc  | SET of: chimney brush with nylon bristles (dia. 45 cm) - 1 pc; flexible rods (length 1 m) - 6 pcs; drill adapter - 1 pcs; carrying bag - 1 pcs. |  |  |  |  |  |
|        | TORNADO PRO AD                                                                                                                                                                                                                                                                                                                                                                                                                                                                                                                                                                                                                                                                                                                                                                                                                                                                                                                                                                                                                                                                                                                                                                                                                                                                                                                                                                                                                                                                                                                                                                                                                                                                                                                                                                                                                                                                                                                                                                                                                                                                                                                 | DDITIONAL PARTS                            |               |       |                                                                                                                                                 |  |  |  |  |  |
| 170-1  | $\supset$                                                                                                                                                                                                                                                                                                                                                                                                                                                                                                                                                                                                                                                                                                                                                                                                                                                                                                                                                                                                                                                                                                                                                                                                                                                                                                                                                                                                                                                                                                                                                                                                                                                                                                                                                                                                                                                                                                                                                                                                                                                                                                                      | Flexible rod, 1 m                          | 4779022361883 | 1 pc  | Chimney rod, 17 mm in diameter,<br>1 m in length, flexible.                                                                                     |  |  |  |  |  |
| 170-2  |                                                                                                                                                                                                                                                                                                                                                                                                                                                                                                                                                                                                                                                                                                                                                                                                                                                                                                                                                                                                                                                                                                                                                                                                                                                                                                                                                                                                                                                                                                                                                                                                                                                                                                                                                                                                                                                                                                                                                                                                                                                                                                                                | Chimey brush with nylon bristles           | 4779022361999 | 1 pc  | Aluminium brush head with stainless steel chain, diameter 30 cm.                                                                                |  |  |  |  |  |
| 170-3  |                                                                                                                                                                                                                                                                                                                                                                                                                                                                                                                                                                                                                                                                                                                                                                                                                                                                                                                                                                                                                                                                                                                                                                                                                                                                                                                                                                                                                                                                                                                                                                                                                                                                                                                                                                                                                                                                                                                                                                                                                                                                                                                                | Chimney brush with cable                   | 4779022361975 | 1 pc  | Aluminium brush head with stainless steel cable, diameter 35 cm.                                                                                |  |  |  |  |  |
| 170-4  | and the same                                                                                                                                                                                                                                                                                                                                                                                                                                                                                                                                                                                                                                                                                                                                                                                                                                                                                                                                                                                                                                                                                                                                                                                                                                                                                                                                                                                                                                                                                                                                                                                                                                                                                                                                                                                                                                                                                                                                                                                                                                                                                                                   | Chimney brush with chain                   | 4779022361982 | 1 pc  | Aluminium brush head with stainless steel chain, diameter 30 cm.                                                                                |  |  |  |  |  |
| 170-5  | X                                                                                                                                                                                                                                                                                                                                                                                                                                                                                                                                                                                                                                                                                                                                                                                                                                                                                                                                                                                                                                                                                                                                                                                                                                                                                                                                                                                                                                                                                                                                                                                                                                                                                                                                                                                                                                                                                                                                                                                                                                                                                                                              | Ventilation tube brush with nylon bristles | 4779022362002 | 1 pc  | Aluminium brush head with nylon bristles, diameter 45 cm.                                                                                       |  |  |  |  |  |
| 170-11 | 8                                                                                                                                                                                                                                                                                                                                                                                                                                                                                                                                                                                                                                                                                                                                                                                                                                                                                                                                                                                                                                                                                                                                                                                                                                                                                                                                                                                                                                                                                                                                                                                                                                                                                                                                                                                                                                                                                                                                                                                                                                                                                                                              | Oval chain cleaning head                   | 4779022362262 | 1 pc  |                                                                                                                                                 |  |  |  |  |  |
| 170-12 | X=                                                                                                                                                                                                                                                                                                                                                                                                                                                                                                                                                                                                                                                                                                                                                                                                                                                                                                                                                                                                                                                                                                                                                                                                                                                                                                                                                                                                                                                                                                                                                                                                                                                                                                                                                                                                                                                                                                                                                                                                                                                                                                                             | Ventilation cleaning head                  | 4779022362279 | 1 pc  |                                                                                                                                                 |  |  |  |  |  |
| 170-13 |                                                                                                                                                                                                                                                                                                                                                                                                                                                                                                                                                                                                                                                                                                                                                                                                                                                                                                                                                                                                                                                                                                                                                                                                                                                                                                                                                                                                                                                                                                                                                                                                                                                                                                                                                                                                                                                                                                                                                                                                                                                                                                                                | Free cable cleaning head                   | 4779022362286 | 1 pc  |                                                                                                                                                 |  |  |  |  |  |
| 170-14 | and the same of th | Anti-block cleaning head                   | 4779022362293 | 1 pc  |                                                                                                                                                 |  |  |  |  |  |
| 170-6  |                                                                                                                                                                                                                                                                                                                                                                                                                                                                                                                                                                                                                                                                                                                                                                                                                                                                                                                                                                                                                                                                                                                                                                                                                                                                                                                                                                                                                                                                                                                                                                                                                                                                                                                                                                                                                                                                                                                                                                                                                                                                                                                                | Nylon bristles                             | 4779022360732 | 1 set | Replacement bristles for chimney brush 170-2 / 150-2.                                                                                           |  |  |  |  |  |
| 170-7  |                                                                                                                                                                                                                                                                                                                                                                                                                                                                                                                                                                                                                                                                                                                                                                                                                                                                                                                                                                                                                                                                                                                                                                                                                                                                                                                                                                                                                                                                                                                                                                                                                                                                                                                                                                                                                                                                                                                                                                                                                                                                                                                                | Drill adapter                              | 4779022362019 | 1 pc  | Used to connect chimney rods to an electric drill.                                                                                              |  |  |  |  |  |
| 170-8  | M                                                                                                                                                                                                                                                                                                                                                                                                                                                                                                                                                                                                                                                                                                                                                                                                                                                                                                                                                                                                                                                                                                                                                                                                                                                                                                                                                                                                                                                                                                                                                                                                                                                                                                                                                                                                                                                                                                                                                                                                                                                                                                                              | Carrying bag                               | 4779022362033 | 1 pc  | Made of durble synthetic material, padded sides.                                                                                                |  |  |  |  |  |
| 170-9  |                                                                                                                                                                                                                                                                                                                                                                                                                                                                                                                                                                                                                                                                                                                                                                                                                                                                                                                                                                                                                                                                                                                                                                                                                                                                                                                                                                                                                                                                                                                                                                                                                                                                                                                                                                                                                                                                                                                                                                                                                                                                                                                                | Protective tube                            | 4779022362040 | 1 pc  | A 70 cm long tube to protect rods from mechanical damage, when sweeping                                                                         |  |  |  |  |  |

chimney from the bottom-upwards.

170-10