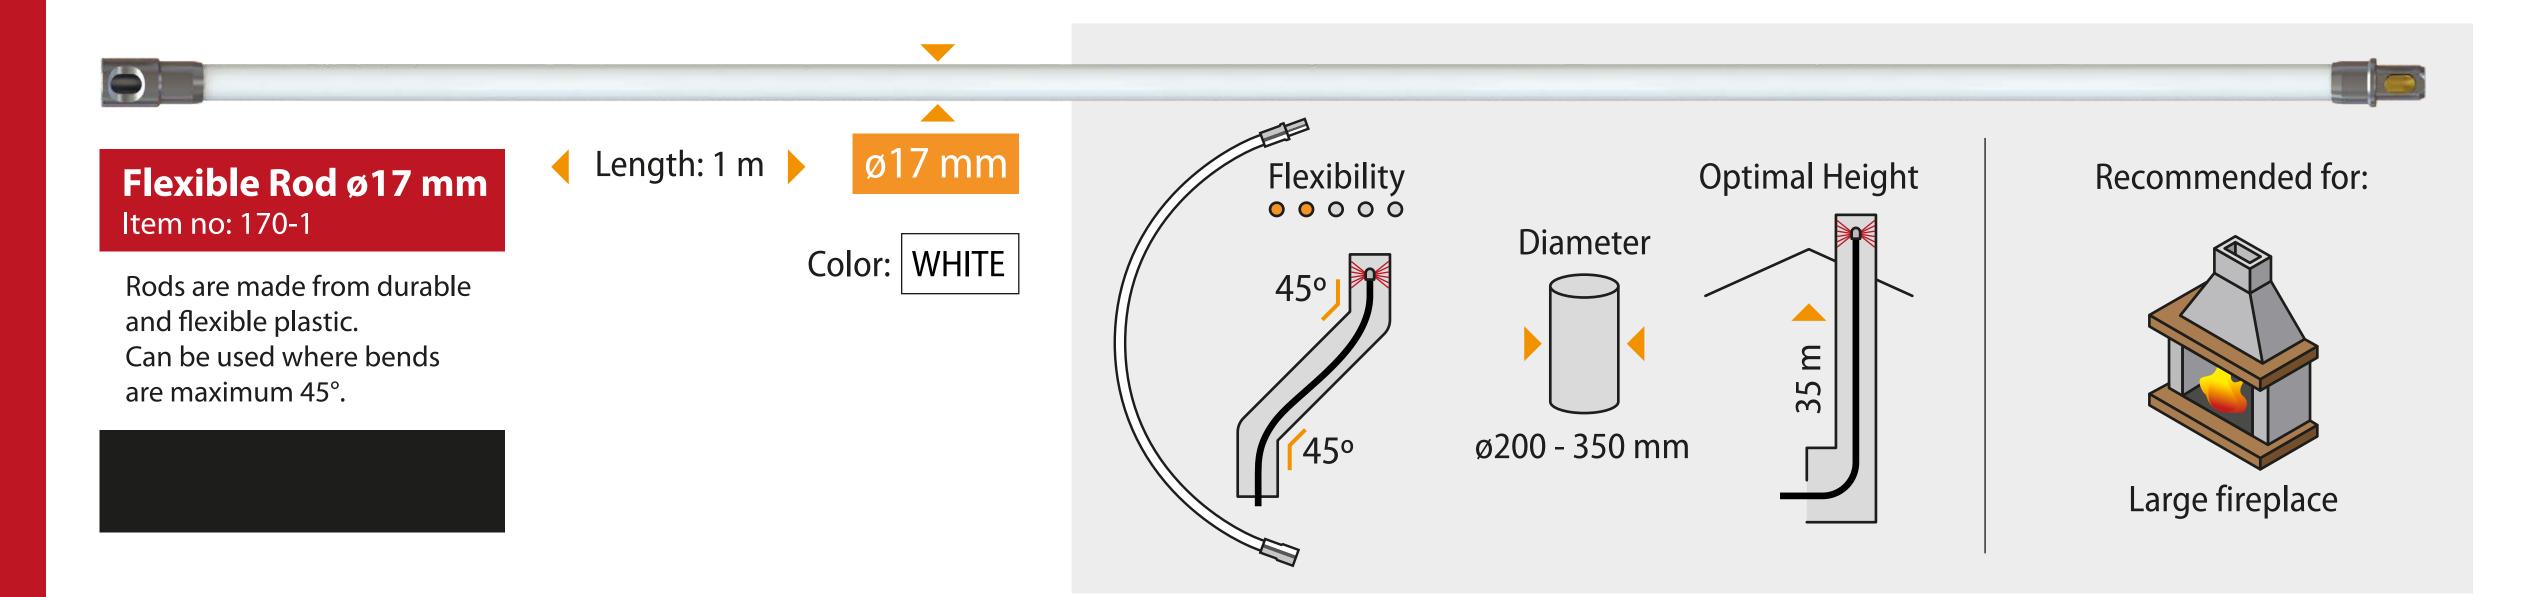

AD  4779022360831  4779022360848  4779022361012  4779022361029  4779022360541 | 5 pc  20 pc  20 pc  5 pc  5 pc  5 pc | shapes.  For cleaning chimneys of all types and                                                                         |  |  |  |  |

### **Rotory Clening systems**



### **Tornado HOME**



Recomended for:



Plačiau 5 psl

#### **Tornado PRO**



Recomended for:



Plačiau 10 psl

### **Tornado COBRA**



Recomended for:



Plačiau 15 psl

### **Hand Clening systems**



### **PRO Stove cleaning kit**



#### Recomended for:



Plačiau 20 psl

### Strypai su sriegiu



#### Recomended for:



Plačiau 25 psl

## Tornado Introduction









# Tornado Introduction | Click lock system





### Tornado PRO 6 meter Kit







### Tornado PRO | Additional parts | RODS







### Tornado PRO | Additional parts | RODS







## Tornado PRO | Additional parts | BRUSHES







### Tornado PRO | Additional parts | BRUSHES





#### Cabel **Chimney Brush** Item no: 170-3

Brush head with stainless steel cable, ø 35 cm diameter. Used to remove creosote and tar deposits from chimneys and flues.

#### Recommended for:



Stove



ø350 mm





and flues. Chain can be

**DO NOT use in stainless** 

steel chimneys or liners.

replaced when worn.

#### Recommended for:







Diameter

ø300 mm

Pellet

Stove

Fireplace

### Tornado PRO | Additional parts





### **Tornado HOME** 6 meter Kit







### Tornado HOME | Additional parts | RODS







when worn.

### Tornado HOME | Additional parts | BRUSHES





Pellet

Stove

Fireplace



#### **Pellet brush**

Item no: 15