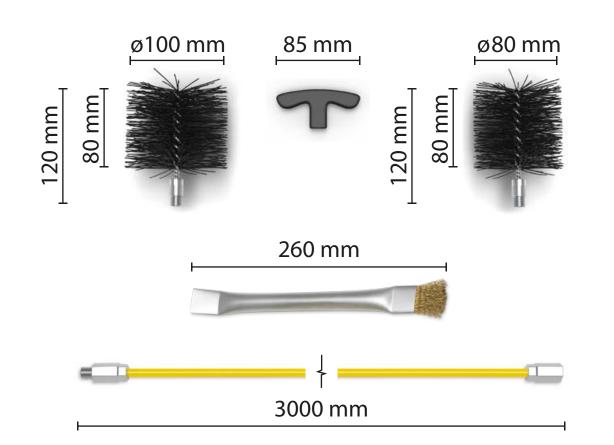

### **PRO Stove Cleaning Kits**

3-meter KIT Item no: ???

3-meter KIT Item no: ???

6-meter KIT Item no: ???

#### Recommended for:

3-meter KIT Item no: ???

3-meter KIT Item no: ???

6-meter KIT Item no: ???