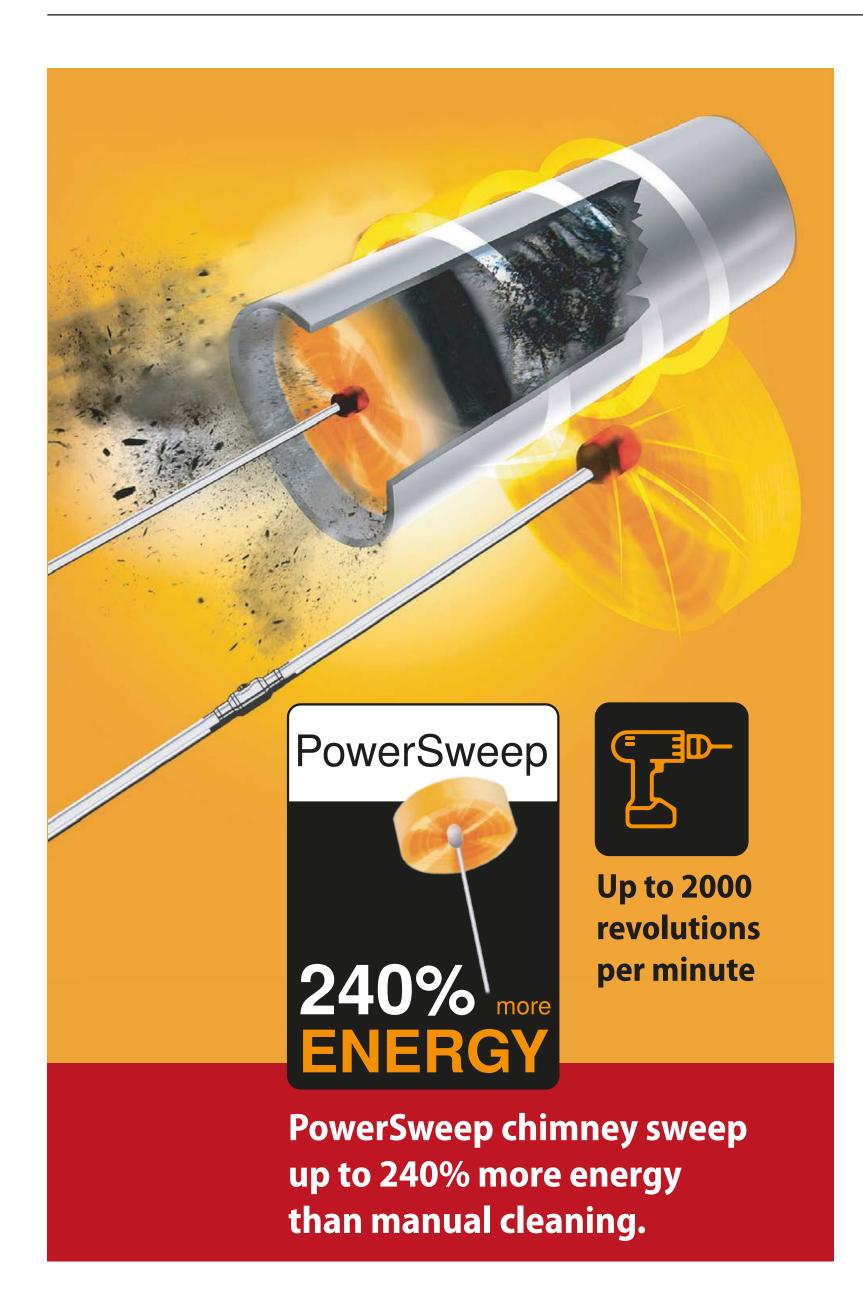

ent plastic bag 6 × 1.4 m packed in transparent plastic bag  6 × 1 m  + carrying bag  6 × 1.4 m  + carrying bag    | 4779022360558  THREAD  4779022360831  4779022360848  4779022361012  4779022361029  4779022360541 | 5 pc  20 pc  20 pc  5 pc  5 pc  5 pc | shapes.  For cleaning chimneys of all types and                                                                         |  |  |  |  |

### **Rotory Clening systems**



### **Tornado HOME**



Recomended for:



Plačiau 5 psl

#### **Tornado PRO**



Recomended for:



Plačiau 10 psl

### **Tornado COBRA**



Recomended for:



Plačiau 15 psl

### **Hand Clening systems**



### **PRO Stove cleaning kit**



#### Recomended for:



Plačiau 20 psl

### Strypai su sriegiu



#### Recomended for:



Plačiau 25 psl

## Tornado Introduction









# Tornado Introduction | Click lock system





### Tornado PRO 6 meter Kit







### Tornado PRO | Additional parts | RODS







### Tornado PRO | Additional parts | RODS







## Tornado PRO | Additional parts | BRUSHES







### Tornado PRO | Additional parts | BRUSHES





#### Cabel **Chimney Brush** Item no: 170-3

Brush head with stainless steel cable, ø 35 cm diameter. Used to remove creosote and tar deposits from chimneys and flues.

#### Recommended for:



Stove



ø350 mm





and flues. Chain can be

**DO NOT use in stainless** 

steel chimneys or liners.

replaced when worn.

#### Recommended for:







Diameter

ø300 mm

Pellet

Stove

Fireplace

### Tornado PRO | Additional parts





### **Tornado HOME** 6 meter Kit







### Tornado HOME | Additional parts | R