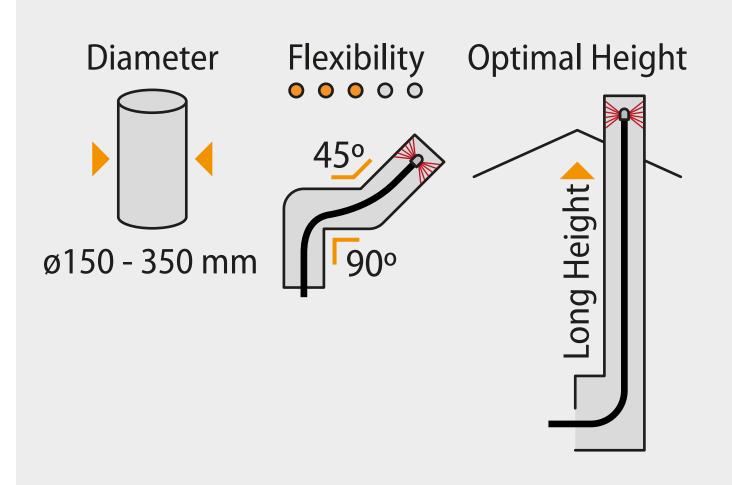

5 pc  5 pc  5 pc | shapes.  For cleaning chimneys of all types and                                                                         |  |  |  |  |
| 140<br>141<br>142<br>143     | CHIMNEY CLEAN   | MNEY CLEANING BRUSH Ø 400 mm  NING RODS WITH M12 T  1 m  1.4 m  6 × 1 m packed in transparent plastic bag 6 × 1.4 m packed in transparent plastic bag  6 × 1 m  + carrying bag  6 × 1.4 m  + carrying bag    | 4779022360558  THREAD  4779022360831  4779022360848  4779022361012  4779022361029  4779022360541 | 5 pc  20 pc  20 pc  5 pc  5 pc  5 pc | shapes.  For cleaning chimneys of all types and                                                                         |  |  |  |  |

### **Rotory Clening systems**



### **Tornado HOME**



Recomended for:



Plačiau 5 psl

#### **Tornado PRO**



Recomended for:



Plačiau 10 psl

### **Tornado COBRA**



Recomended for:



Plačiau 15 psl

### **Hand Clening systems**



### **PRO Stove cleaning kit**



#### Recomended for:



Plačiau 20 psl

### Strypai su sriegiu



#### Recomended for:



Plačiau 25 psl

## Tornado Introduction









# Tornado Introduction | Click lock system





### Tornado PRO 6 meter Kit







### Tornado PRO | Additional parts | RODS







### Tornado PRO | Additional parts | RODS







## Tornado PRO | Additional parts | BRUSHES







### Tornado PRO | Additional parts | BRUSHES





#### Cabel **Chimney Brush** Item no: 170-3

Brush head with stainless steel cable, ø 35 cm diameter. Used to remove creosote and tar deposits from chimneys and flues.

#### Recommended for:



Stove



ø350 mm