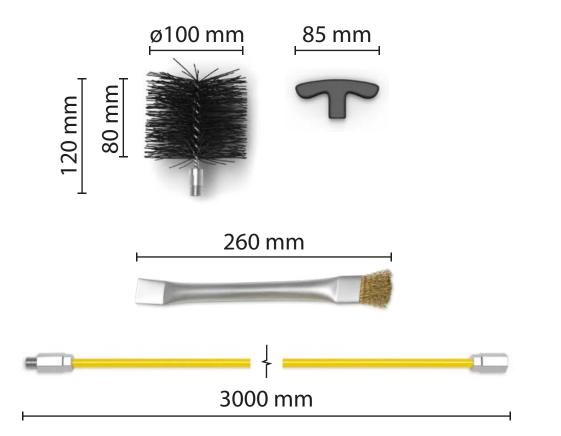

### **PRO Stove Cleaning Kits**

3-meter KIT Item no: ???

3-meter KIT Item no: ???

6-meter KIT Item no: ???

#### Recommended for:

3-meter KIT Item no: ???

3-meter KIT Item no: ???

6-meter KIT Item no: ???