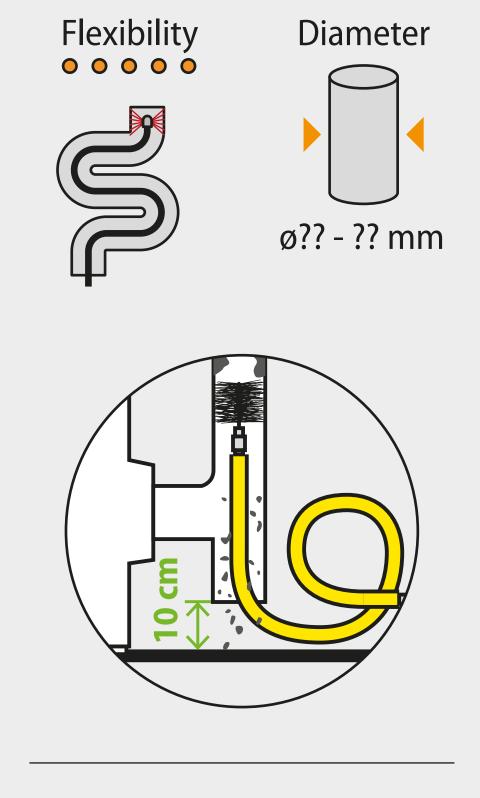

hen worn.

Diameter



ø200 mm

#### Recommended for:







Pellet



Stove

### Tornado HOME | Additional parts | BRUSHES





# Cabel Chimney Brush Item no: 150-3

Brush head with stainless steel cable, ø 35 cm diameter. Used to remove creosote and tar deposits from chimneys and flues.

#### Recommended for:





ø350 mm

3D view Chain **Chimney Brush** Item no: 150-4 Brush head with stainless steel chain, ø 30 cm diameter. Used to remove creosote and tar deposits from chimneys and flues. Chain can be

replaced when worn.

**DO NOT use in stainless** 

steel chimneys or liners.









Stove



Diameter

ø300 mm

Fireplace

### Tornado HOME | Additional parts





### **PRO Stove Cleaning Kits**







3-meter KIT Item no: ???



3-meter KIT Item no: ???



6-meter KIT Item no: ???





#### Recommended for:











3-meter KIT Item no: ???

3-meter KIT Item no: ???



6-meter KIT Item no: ???



#### Recommended for: