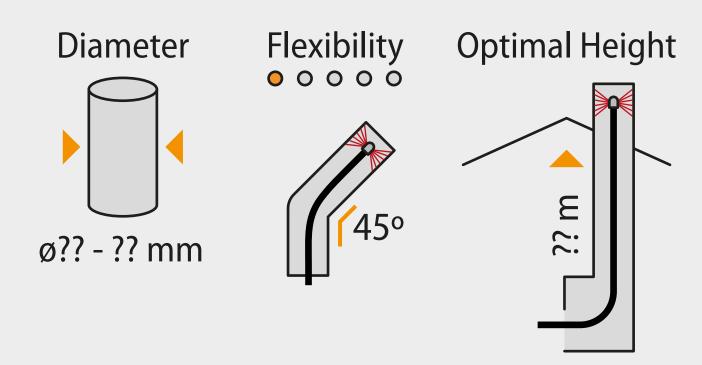

400 mm  NING RODS WITH M12 T  1 m  1.4 m  6 × 1 m packed in transparent plastic bag 6 × 1.4 m packed in transparent plastic bag  6 × 1 m  + carrying bag  6 × 1.4 m  + carrying bag    | 4779022360558  THREAD  4779022360831  4779022360848  4779022361012  4779022361029  4779022360541 | 5 pc  20 pc  20 pc  5 pc  5 pc  5 pc | shapes.  For cleaning chimneys of all types and                                                                         |  |  |  |  |

### **Rotory Clening systems**



### **Tornado HOME**



Recomended for:



Plačiau 5 psl

#### **Tornado PRO**



Recomended for:



Plačiau 10 psl

### **Tornado COBRA**



Recomended for:



Plačiau 15 psl

### **Hand Clening systems**



### **PRO Stove cleaning kit**



#### Recomended for:



Plačiau 20 psl

### Strypai su sriegiu



#### Recomended for:



Plačiau 25 psl

## Tornado Introduction









# Tornado Introduction | Click lock system





### Tornado PRO 6 meter Kit







### Tornado PRO | Additional parts | RODS







### Tornado PRO | Additional parts | RODS







## Tornado PRO | Additional parts | BRUSHES







### Tornado PRO | Additional parts | BRUSHES





#### Cabel **Chimney Brush** Item no: 170-3

Brush head with stainless steel cable, ø 35 cm diameter. Used to remove creosote and tar deposits from chimneys and flues.

#### Recommended for:



Stove



ø350 mm





and flues. Chain can be

**DO NOT use in stainless** 

steel chimneys or liners.

replaced when worn.

#### Recommended for:







Diameter

ø300 mm

Pellet

Stove

Fireplace

### Tornado PRO | Additional parts





### **Torn