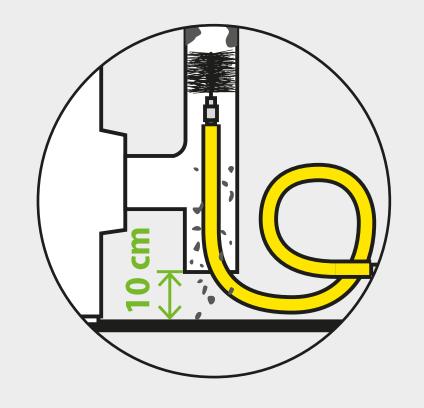

### Recommended for:







Pellet



Stove

### Tornado HOME | Additional parts | BRUSHES





# Cabel Chimney Brush Item no: 150-3

Brush head with stainless steel cable, ø 35 cm diameter. Used to remove creosote and tar deposits from chimneys and flues.

#### Recommended for:





ø350 mm

3D view Chain **Chimney Brush** Item no: 150-4 Brush head with stainless steel chain, ø 30 cm diameter. Used to remove creosote and tar deposits from chimneys and flues. Chain can be

replaced when worn.

**DO NOT use in stainless** 

steel chimneys or liners.









Stove



Diameter

ø300 mm

Fireplace

### Tornado HOME | Additional parts





### **PRO Stove Cleaning Kits**







3-meter KIT Item no: ???



3-meter KIT Item no: ???



6-meter KIT Item no: ???





#### Recommended for:











3-meter KIT Item no: ???

3-meter KIT Item no: ???



6-meter KIT Item no: ???



#### Recommended for: