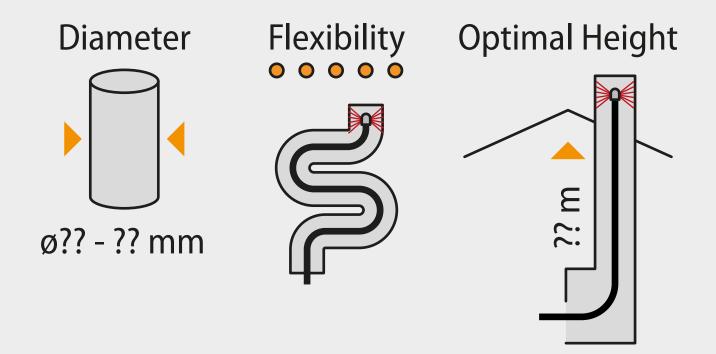

br>141<br>142<br>143     | CHIMNEY CLEAN   | MNEY CLEANING BRUSH Ø 400 mm  NING RODS WITH M12 T  1 m  1.4 m  6 × 1 m packed in transparent plastic bag 6 × 1.4 m packed in transparent plastic bag  6 × 1 m  + carrying bag  6 × 1.4 m  + carrying bag    | 4779022360558  THREAD  4779022360831  4779022360848  4779022361012  4779022361029  4779022360541 | 5 pc  20 pc  20 pc  5 pc  5 pc  5 pc | shapes.  For cleaning chimneys of all types and                                                                         |  |  |  |  |

### **Rotory Clening systems**



### **Tornado HOME**



Recomended for:



Plačiau 5 psl

#### **Tornado PRO**



Recomended for:



Plačiau 10 psl

### **Tornado COBRA**



Recomended for:



Plačiau 15 psl

### **Hand Clening systems**



### **PRO Stove cleaning kit**



#### Recomended for:



Plačiau 20 psl

### Strypai su sriegiu



#### Recomended for:



Plačiau 25 psl

## Tornado Introduction









# Tornado Introduction | Click lock system





### Tornado PRO 6 meter Kit







### Tornado PRO | Additional parts | RODS







### Tornado PRO | Additional parts | RODS







## Tornado PRO | Additional parts | BRUSHES







### Tornado PRO | Additional parts | BRUSHES





#### Cabel **Chimney Brush** Item no: 170-3

Brush head with stainless steel cable, ø 35 cm diameter. Used to remove creosote and tar deposits from chimneys and flues.

#### Recommended for:



Stove



ø350 mm





and flues. Chain can be

**DO NOT use in stainless** 

steel chimneys or liners.

replaced when worn.

#### Recommended for:







Diameter

ø300 mm

Pellet

St