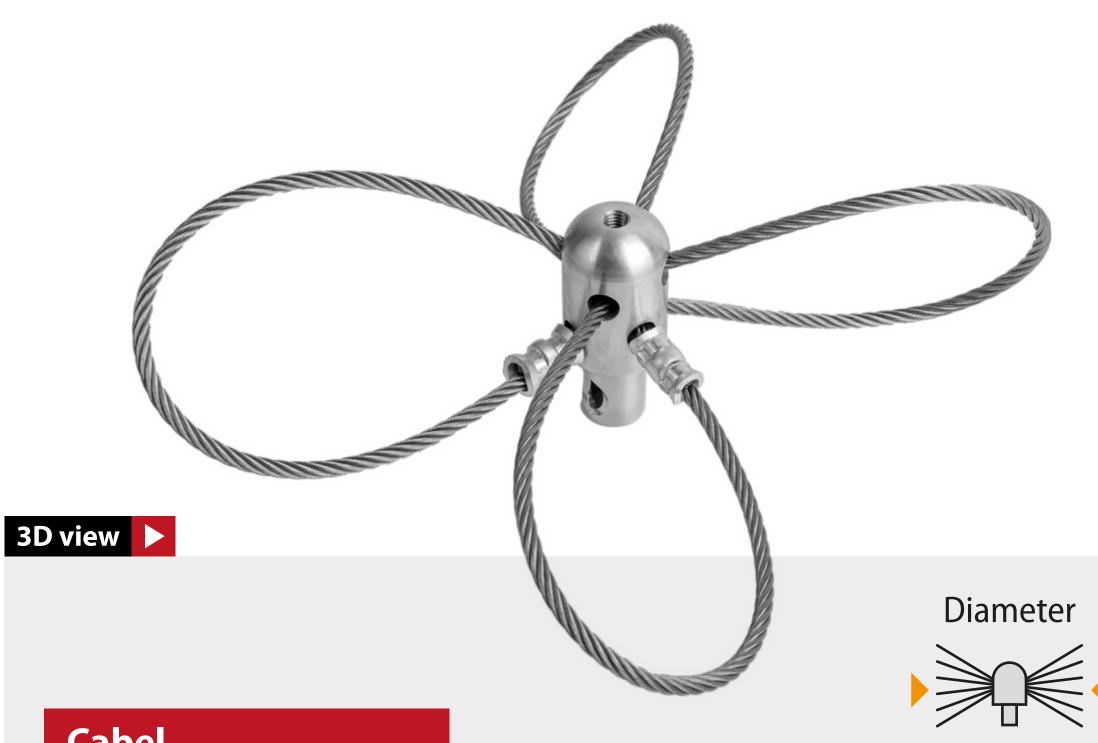

#### Cabel **Chimney Brush** Item no: 170-3

Brush head with stainless steel cable, ø 35 cm diameter. Used to remove creosote and tar deposits from chimneys and flues.