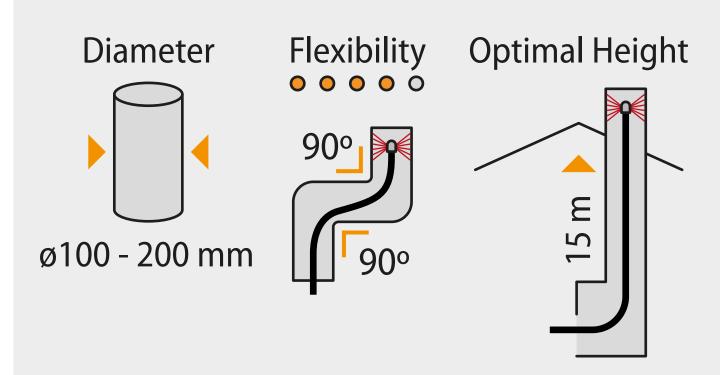

2361012  4779022361029  4779022360541 | 5 pc  20 pc  20 pc  5 pc  5 pc  5 pc | shapes.  For cleaning chimneys of all types and                                                                         |  |  |  |  |
| 140<br>141<br>142<br>143     | CHIMNEY CLEAN   | MNEY CLEANING BRUSH Ø 400 mm  NING RODS WITH M12 T  1 m  1.4 m  6 × 1 m packed in transparent plastic bag 6 × 1.4 m packed in transparent plastic bag  6 × 1 m  + carrying bag  6 × 1.4 m  + carrying bag    | 4779022360558  THREAD  4779022360831  4779022360848  4779022361012  4779022361029  4779022360541 | 5 pc  20 pc  20 pc  5 pc  5 pc  5 pc | shapes.  For cleaning chimneys of all types and                                                                         |  |  |  |  |

### **Rotory Clening systems**



### **Tornado HOME**



Recomended for:



Plačiau 5 psl

#### **Tornado PRO**



Recomended for:



Plačiau 10 psl

### **Tornado COBRA**



Recomended for:



Plačiau 15 psl

### **Hand Clening systems**



### **PRO Stove cleaning kit**



#### Recomended for:



Plačiau 20 psl

### Strypai su sriegiu



#### Recomended for:



Plačiau 25 psl

## Tornado Introduction









# Tornado Introduction | Click lock system





### Tornado PRO 6 meter Kit







### Tornado PRO | Additional parts | RODS







### Tornado PRO | Additional parts | RODS







## Tornado PRO | Additional parts | BRUSHES







### Tornado PRO | Additional parts | BRUSHES





#### Cabel **Chimney Brush** Item no: 170-3

Brush head with stainless steel cable, ø 35 cm diameter. Used to remove creosote and tar deposits from chimneys a