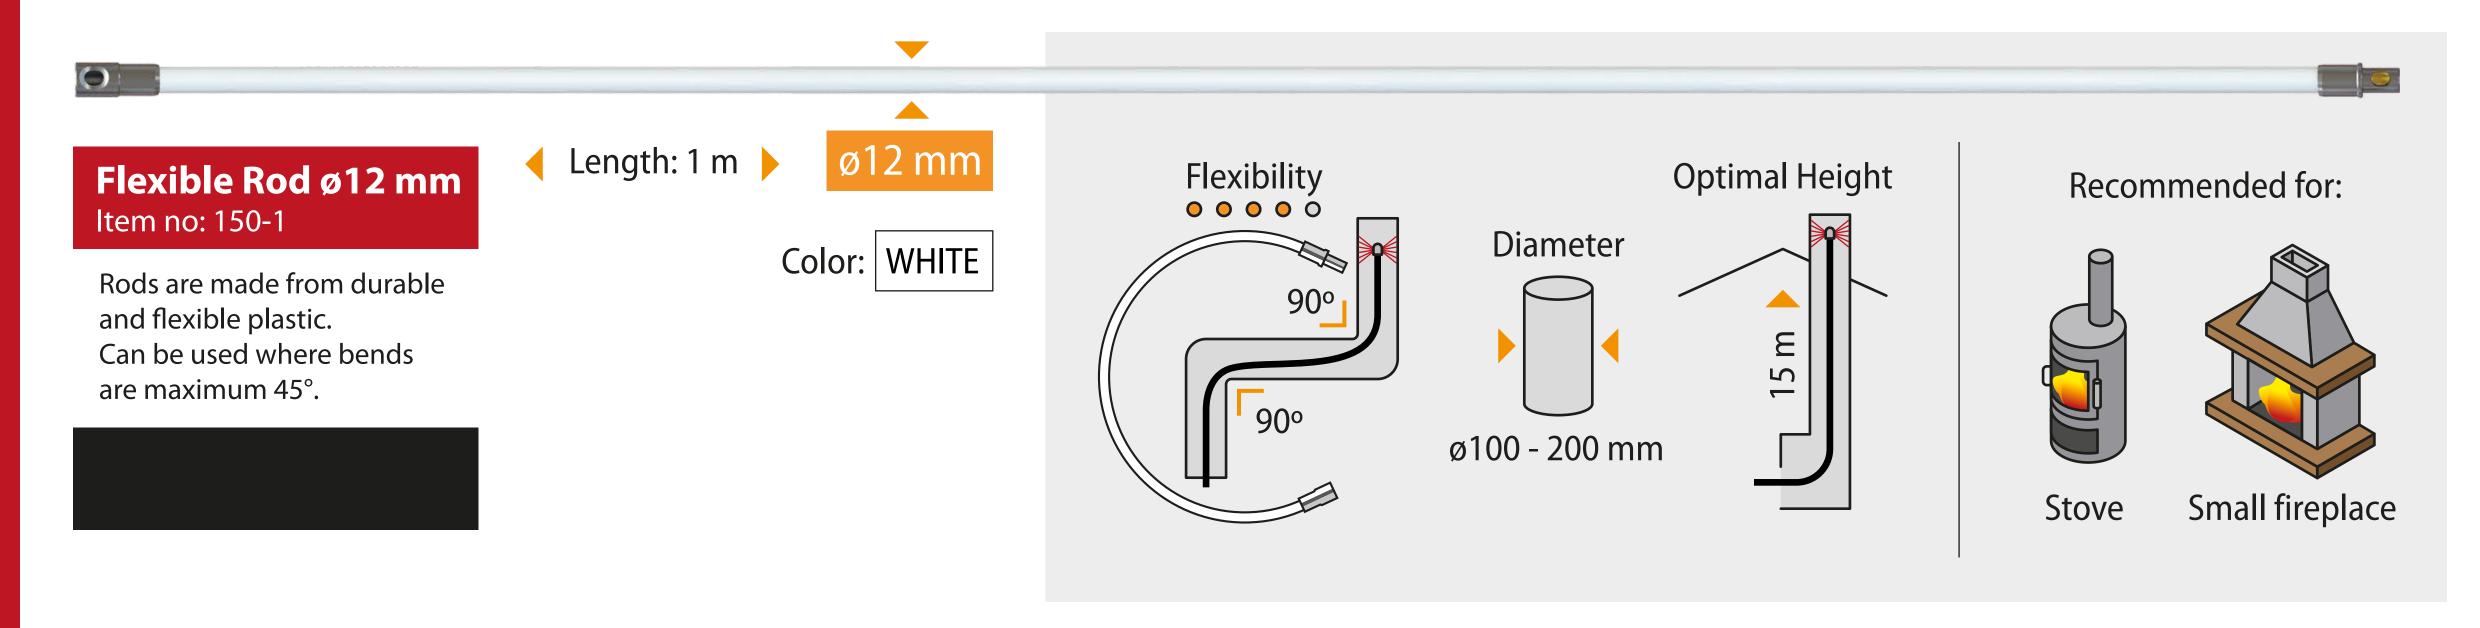

### Tornado PRO | Additional parts | RODS

#### CHIMNEY CLEANING TOOL SETS

Date: 2024.11.27

|        |                                                                                                                                                                                                                                                                                                                                                                                                                                                                                                                                                                                                                                                                                                                                                                                                                                                                                                                                                                                                                                                                                                                                                                                                                                                                                                                                                                                                                                                                                                                                                                                                                                                                                                                                                                                                                                                                                                                                                                                                                                                                                                                                |                                            |               |       | Date: 2024.11.27                                                                                                                                |  |  |  |  |  |
|--------|--------------------------------------------------------------------------------------------------------------------------------------------------------------------------------------------------------------------------------------------------------------------------------------------------------------------------------------------------------------------------------------------------------------------------------------------------------------------------------------------------------------------------------------------------------------------------------------------------------------------------------------------------------------------------------------------------------------------------------------------------------------------------------------------------------------------------------------------------------------------------------------------------------------------------------------------------------------------------------------------------------------------------------------------------------------------------------------------------------------------------------------------------------------------------------------------------------------------------------------------------------------------------------------------------------------------------------------------------------------------------------------------------------------------------------------------------------------------------------------------------------------------------------------------------------------------------------------------------------------------------------------------------------------------------------------------------------------------------------------------------------------------------------------------------------------------------------------------------------------------------------------------------------------------------------------------------------------------------------------------------------------------------------------------------------------------------------------------------------------------------------|--------------------------------------------|---------------|-------|-------------------------------------------------------------------------------------------------------------------------------------------------|--|--|--|--|--|
| NO.    |                                                                                                                                                                                                                                                                                                                                                                                                                                                                                                                                                                                                                                                                                                                                                                                                                                                                                                                                                                                                                                                                                                                                                                                                                                                                                                                                                                                                                                                                                                                                                                                                                                                                                                                                                                                                                                                                                                                                                                                                                                                                                                                                | ITEM                                       |               |       | DESCRIPTION                                                                                                                                     |  |  |  |  |  |
|        | TORNADO PRO  ROTARY CHIMNEY CLEANING KIT  (rod diameter 17 mm)                                                                                                                                                                                                                                                                                                                                                                                                                                                                                                                                                                                                                                                                                                                                                                                                                                                                                                                                                                                                                                                                                                                                                                                                                                                                                                                                                                                                                                                                                                                                                                                                                                                                                                                                                                                                                                                                                                                                                                                                                                                                 |                                            |               |       |                                                                                                                                                 |  |  |  |  |  |
| 174    | 6 meter SET                                                                                                                                                                                                                                                                                                                                                                                                                                                                                                                                                                                                                                                                                                                                                                                                                                                                                                                                                                                                                                                                                                                                                                                                                                                                                                                                                                                                                                                                                                                                                                                                                                                                                                                                                                                                                                                                                                                                                                                                                                                                                                                    | TORNADO PRO<br>6-meter set                 | 4779022361876 | 1 pc  | SET of: chimney brush with nylon bristles (dia. 45 cm) - 1 pc; flexible rods (length 1 m) - 6 pcs; drill adapter - 1 pcs; carrying bag - 1 pcs. |  |  |  |  |  |
|        | TORNADO PRO AD                                                                                                                                                                                                                                                                                                                                                                                                                                                                                                                                                                                                                                                                                                                                                                                                                                                                                                                                                                                                                                                                                                                                                                                                                                                                                                                                                                                                                                                                                                                                                                                                                                                                                                                                                                                                                                                                                                                                                                                                                                                                                                                 | DDITIONAL PARTS                            |               |       |                                                                                                                                                 |  |  |  |  |  |
| 170-1  | $\supset$                                                                                                                                                                                                                                                                                                                                                                                                                                                                                                                                                                                                                                                                                                                                                                                                                                                                                                                                                                                                                                                                                                                                                                                                                                                                                                                                                                                                                                                                                                                                                                                                                                                                                                                                                                                                                                                                                                                                                                                                                                                                                                                      | Flexible rod, 1 m                          | 4779022361883 | 1 pc  | Chimney rod, 17 mm in diameter,<br>1 m in length, flexible.                                                                                     |  |  |  |  |  |
| 170-2  |                                                                                                                                                                                                                                                                                                                                                                                                                                                                                                                                                                                                                                                                                                                                                                                                                                                                                                                                                                                                                                                                                                                                                                                                                                                                                                                                                                                                                                                                                                                                                                                                                                                                                                                                                                                                                                                                                                                                                                                                                                                                                                                                | Chimey brush with nylon bristles           | 4779022361999 | 1 pc  | Aluminium brush head with stainless steel chain, diameter 30 cm.                                                                                |  |  |  |  |  |
| 170-3  |                                                                                                                                                                                                                                                                                                                                                                                                                                                                                                                                                                                                                                                                                                                                                                                                                                                                                                                                                                                                                                                                                                                                                                                                                                                                                                                                                                                                                                                                                                                                                                                                                                                                                                                                                                                                                                                                                                                                                                                                                                                                                                                                | Chimney brush with cable                   | 4779022361975 | 1 pc  | Aluminium brush head with stainless steel cable, diameter 35 cm.                                                                                |  |  |  |  |  |
| 170-4  | and the same                                                                                                                                                                                                                                                                                                                                                                                                                                                                                                                                                                                                                                                                                                                                                                                                                                                                                                                                                                                                                                                                                                                                                                                                                                                                                                                                                                                                                                                                                                                                                                                                                                                                                                                                                                                                                                                                                                                                                                                                                                                                                                                   | Chimney brush with chain                   | 4779022361982 | 1 pc  | Aluminium brush head with stainless steel chain, diameter 30 cm.                                                                                |  |  |  |  |  |
| 170-5  | X                                                                                                                                                                                                                                                                                                                                                                                                                                                                                                                                                                                                                                                                                                                                                                                                                                                                                                                                                                                                                                                                                                                                                                                                                                                                                                                                                                                                                                                                                                                                                                                                                                                                                                                                                                                                                                                                                                                                                                                                                                                                                                                              | Ventilation tube brush with nylon bristles | 4779022362002 | 1 pc  | Aluminium brush head with nylon bristles, diameter 45 cm.                                                                                       |  |  |  |  |  |
| 170-11 | 8                                                                                                                                                                                                                                                                                                                                                                                                                                                                                                                                                                                                                                                                                                                                                                                                                                                                                                                                                                                                                                                                                                                                                                                                                                                                                                                                                                                                                                                                                                                                                                                                                                                                                                                                                                                                                                                                                                                                                                                                                                                                                                                              | Oval chain cleaning head                   | 4779022362262 | 1 pc  |                                                                                                                                                 |  |  |  |  |  |
| 170-12 | X=                                                                                                                                                                                                                                                                                                                                                                                                                                                                                                                                                                                                                                                                                                                                                                                                                                                                                                                                                                                                                                                                                                                                                                                                                                                                                                                                                                                                                                                                                                                                                                                                                                                                                                                                                                                                                                                                                                                                                                                                                                                                                                                             | Ventilation cleaning head                  | 4779022362279 | 1 pc  |                                                                                                                                                 |  |  |  |  |  |
| 170-13 |                                                                                                                                                                                                                                                                                                                                                                                                                                                                                                                                                                                                                                                                                                                                                                                                                                                                                                                                                                                                                                                                                                                                                                                                                                                                                                                                                                                                                                                                                                                                                                                                                                                                                                                                                                                                                                                                                                                                                                                                                                                                                                                                | Free cable cleaning head                   | 4779022362286 | 1 pc  |                                                                                                                                                 |  |  |  |  |  |
| 170-14 | and the same of th | Anti-block cleaning head                   | 4779022362293 | 1 pc  |                                                                                                                                                 |  |  |  |  |  |
| 170-6  |                                                                                                                                                                                                                                                                                                                                                                                                                                                                                                                                                                                                                                                                                                                                                                                                                                                                                                                                                                                                                                                                                                                                                                                                                                                                                                                                                                                                                                                                                                                                                                                                                                                                                                                                                                                                                                                                                                                                                                                                                                                                                                                                | Nylon bristles                             | 4779022360732 | 1 set | Replacement bristles for chimney brush 170-2 / 150-2.                                                                                           |  |  |  |  |  |
| 170-7  |                                                                                                                                                                                                                                                                                                                                                                                                                                                                                                                                                                                                                                                                                                                                                                                                                                                                                                                                                                                                                                                                                                                                                                                                                                                                                                                                                                                                                                                                                                                                                                                                                                                                                                                                                                                                                                                                                                                                                                                                                                                                                                                                | Drill adapter                              | 4779022362019 | 1 pc  | Used to connect chimney rods to an electric drill.                                                                                              |  |  |  |  |  |
| 170-8  | M                                                                                                                                                                                                                                                                                                                                                                                                                                                                                                                                                                                                                                                                                                                                                                                                                                                                                                                                                                                                                                                                                                                                                                                                                                                                                                                                                                                                                                                                                                                                                                                                                                                                                                                                                                                                                                                                                                                                                                                                                                                                                                                              | Carrying bag                               | 4779022362033 | 1 pc  | Made of durble synthetic material, padded sides.                                                                                                |  |  |  |  |  |
| 170-9  |                                                                                                                                                                                                                                                                                                                                                                                                                                                                                                                                                                                                                                                                                                                                                                                                                                                                                                                                                                                                                                                                                                                                                                                                                                                                                                                                                                                                                                                                                                                                                                                                                                                                                                                                                                                                                                                                                                                                                                                                                                                                                                                                | Protective tube                            | 4779022362040 | 1 pc  | A 70 cm long tube to protect rods from mechanical damage, when sweeping                                                                         |  |  |  |  |  |